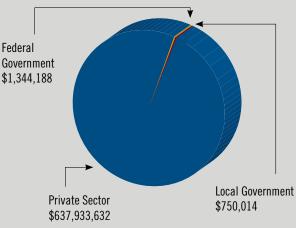

## \$640 MILLION

IN CONTRACTS AND CAPITAL

### MBDA CLIENT ASSISTANCE BY SECTOR

## **Contracts & Capital**