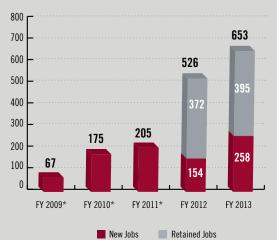

# 653 FY 2013 JOBS CREATED AND RETAINED

### **TOTAL JOBS FY 2009-13**

<sup>\*</sup>Jobs retained were not tracked prior to fiscal year 2012.