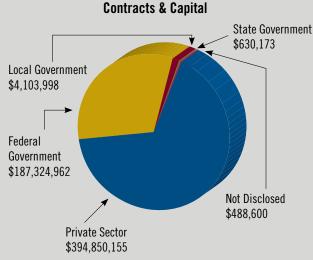

### \$587 MILLION

IN CONTRACTS AND CAPITAL

### MBDA CLIENT ASSISTANCE BY SECTOR