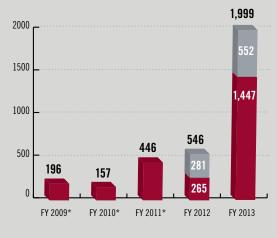

# 1,999 FY 2013 JOBS CREATED AND RETAINED

### **TOTAL JOBS EACH YEAR FY 2009-13**

\*Jobs retained were not tracked prior to fiscal year 2012.

Retained Jobs

New Jobs