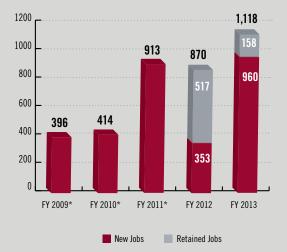

# **TOTAL JOBS EACH YEAR FY 2009-13**

\*Jobs retained were not tracked prior to fiscal year 2012.