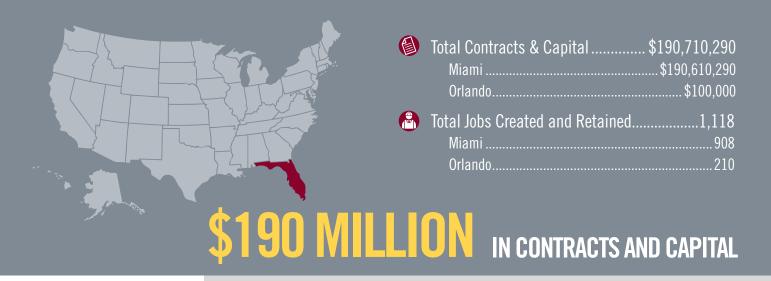

# **FLORIDA**FY 2013 PERFORMANCE AT-A-GLANCE

## **Orlando MBDA Business Center**

7453 Brokerage Drive Suite A Orlando, FL 32809 Nancy Lee Straw 407-404-6719 nancylee@fmsdc.org 1,118
FY 2013 JOBS CREATED AND RETAINED