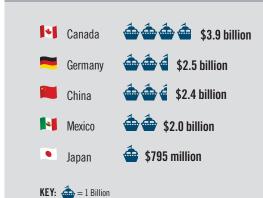

#### TOP DESTINATIONS FOR ALABAMA EXPORTS<sup>H</sup>

In FY 2012, **95**% of the contracts and capital gained by Alabama's MBDA clients was in the manufacturing industry sector. Alabama hit a record high as exports grew to nearly **\$20 billion** in 2012.