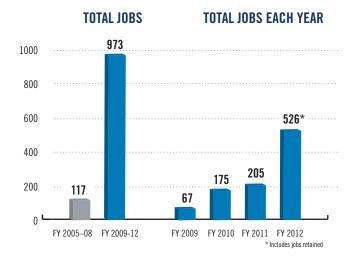

526<sup>†</sup>
FY 2012 JOBS CREATED AND RETAINED

### FY 2012 Alabama Performance At-A-Glance

| - | Total Awards\$2                 | 134,351,649 |
|---|---------------------------------|-------------|
|   | Contracts\$2                    | 133,316,649 |
| 3 | Capital\$                       | 1,035,000   |
|   | Total Jobs Created and Retained | 526         |