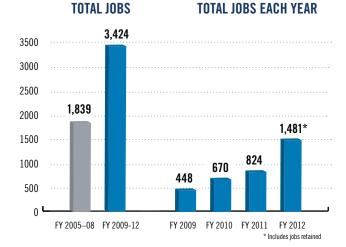

**1,481**<sup>†</sup> FY 2012 JOBS CREATED AND RETAINED

### FY 2012 California Performance At-A-Glance

| R | Total Awards                    | \$241,721,012 |
|---|---------------------------------|---------------|
|   | Contracts                       | \$114,861,680 |
| 5 | Capital                         | \$126,859,332 |
|   | Total Jobs Created and Retained | 1.481         |