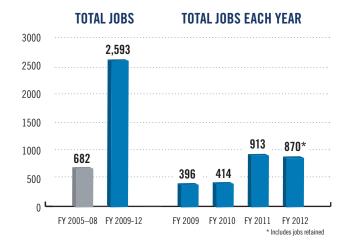

The company currently reports annual revenues in excess of \$14 million and continues to exceed expectations on every contract.

**870**<sup>†</sup> FY 2012 JOBS CREATED AND RETAINED

### FY 2012 Florida Performance At-A-Glance

|          | Total Awards                    | \$<br>180,969 | ,620 |
|----------|---------------------------------|---------------|------|
|          | Contracts                       | \$<br>65,731  | ,306 |
| <b>S</b> | Capital                         | \$<br>115,238 | ,314 |
|          | Total Jobs Created and Retained |               | 870  |