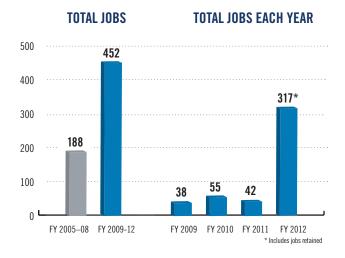

317<sup>†</sup>
FY 2012 JOBS CREATED AND RETAINED

# FY 2012 Hawaii Performance At-A-Glance

| 4  | Total Awards                    | \$62,047,738 |
|----|---------------------------------|--------------|
|    | Contracts                       | \$22,162,738 |
| \$ | Capital                         | \$39,885,000 |
|    | Total Jobs Created and Retained | 317          |