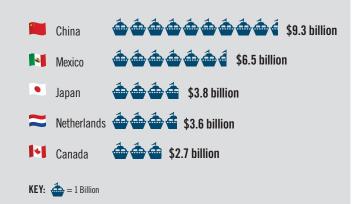

#### **TOP DESTINATIONS FOR LOUISIANA EXPORTS<sup>H</sup>**

Louisiana exports reached **\$632 BILLION** in 2012 — a **15%** increase over 2011.<sup>1</sup>