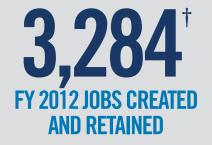

# FY 2012 Michigan Performance At-A-Glance

| R | Total Awards                    | \$1 | 34,35 | 4,305 |
|---|---------------------------------|-----|-------|-------|
|   | Contracts                       | \$1 | 20,45 | 4,305 |
| 3 | Capital                         | \$  | 13,90 | 0,000 |
|   | Total Jobs Created and Retained |     |       | 3.284 |