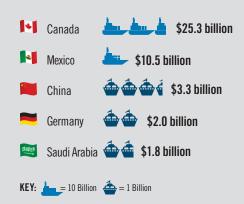

# **TOP DESTINATIONS FOR MICHIGAN EXPORTS<sup>H</sup>**

# Michigan exports increased **10%** in 2012 — **\$56.9 BILLION**.<sup>1</sup>