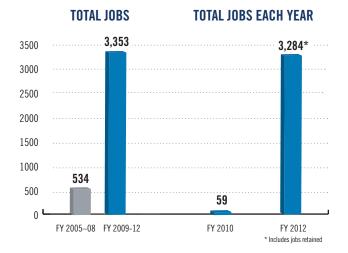

# FY 2012 Michigan Performance At-A-Glance

| R | Total Awards                    | \$1 | 34,35 | 4,305 |
|---|---------------------------------|-----|-------|-------|
|   | Contracts                       | \$1 | 20,45 | 4,305 |
| 3 | Capital                         | \$  | 13,90 | 0,000 |
|   | Total Jobs Created and Retained |     |       | 3.284 |