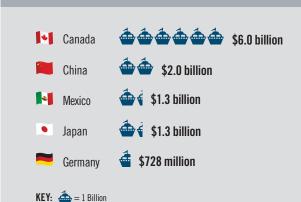

contract awards. Forty jobs were created and 10 retained. Since working with the MBDA, the company has grown from \$1.9 million in annual sales in 2011 to \$3.4 million at the close of 2012.

"The MBDA Business Center is putting this economy back together one job at a time and in our case 50 jobs at a time."

> Eric Larson, President North Metro Asphalt LLC



201<sup>†</sup>
FY 2012 JOBS CREATED AND RETAINED

# \$86 MILLION IN CONTRACTS AND CAPITAL

#### MINNESOTA EXPORTERS<sup>G</sup>

|                    | NUMBER OF FIRMS | FIRMS WITH EXPORTS |
|--------------------|-----------------|--------------------|
| Minority-Owned     | 31,074          | 3.7%               |
| Non-Minority-Owned | 443,844         | 4.7%               |

#### TOP DESTINATIONS FOR MINNESOTA EXPORTS<sup>H</sup>



37,805

### **FY 2012 Minnesota Performance At-A-Glance**

| P | Total Awards                    | 86  | ,320, | 180 |
|---|---------------------------------|-----|-------|-----|
|   | Contracts                       | 80  | ,606, | 542 |
| 3 | Capital                         | 5 5 | ,713, | 638 |
|   | Total Jobs Created and Retained |     |       | 201 |

177,791

| MINORITY BUSINESS COMMUNITY AT-A-GLANCE <sup>A</sup> |                    |                          |                        |                    |  |
|------------------------------------------------------|--------------------|--------------------------|------------------------|--------------------|--|
| BUSINESS OWNER                                       | NUMBER OF FIRMS    | GROSS RECEIPTS (\$1000S) | AVERAGE GROSS RE