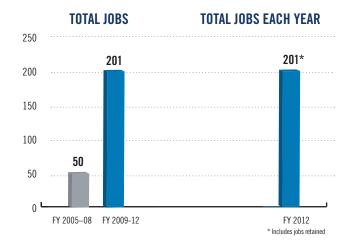

"The MBDA Business Center is putting this economy back together one job at a time and in our case 50 jobs at a time."

> Eric Larson, President North Metro Asphalt LLC

201<sup>†</sup>
FY 2012 JOBS CREATED AND RETAINED

### **FY 2012 Minnesota Performance At-A-Glance**

| P | Total Awards                    | 86  | ,320, | 180 |
|---|---------------------------------|-----|-------|-----|
|   | Contracts                       | 80  | ,606, | 542 |
| 3 | Capital                         | 5 5 | ,713, | 638 |
|   | Total Jobs Created and Retained |     |       | 201 |