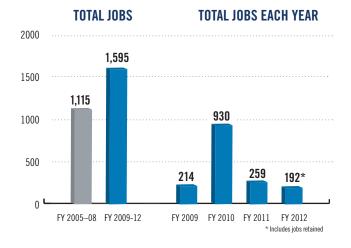

192<sup>†</sup>
FY 2012 JOBS CREATED AND RETAINED

## **FY 2012 New Mexico Performance At-A-Glance**

| R        | Total Awards                    | \$97,814,283 |
|----------|---------------------------------|--------------|
|          | Contracts                       | \$49,926,361 |
| <b>S</b> | Capital                         | \$47,887,922 |
|          | Total Jobs Created and Retained | 192          |