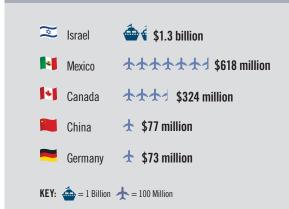

#### TOP DESTINATIONS FOR NEW MEXICO EXPORTS<sup>H</sup>

## New Mexico exports reached \$3 BILLION in 2012. Up 42%!