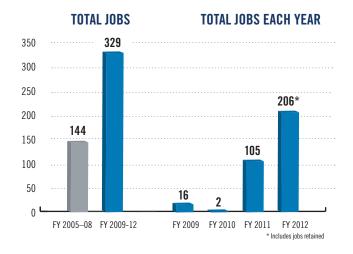

206<sup>†</sup>
FY 2012 JOBS CREATED AND RETAINED

#### **FY 2012 Nevada Performance At-A-Glance**

| R        | Total Awards                    | \$55,359,980 |
|----------|---------------------------------|--------------|
|          | Contracts                       | \$18,150,247 |
| <b>S</b> | Capital                         | \$37,209,733 |
|          | Total Jobs Created and Retained | 206          |