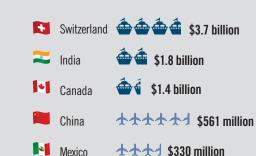

#### TOP DESTINATIONS FOR NEVADA EXPORTS

## Nevada exports reached an all-time high of **\$10.2 BILLION** in 2012. Up **28**%!