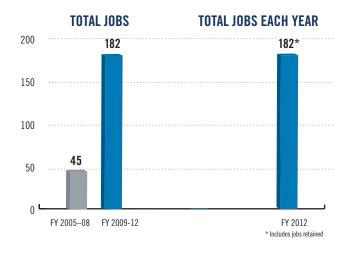

182<sup>†</sup>
FY 2012 JOBS CREATED AND RETAINED

#### FY 2012 Ohio Performance At-A-Glance

| A CONTRACTOR | Total Awards                    | \$17,686,814 |
|--------------|---------------------------------|--------------|
|              | Contracts                       | 310,715,456  |
| 3            | Capital                         | 6,971,358    |
|              | Total Jobs Created and Retained | 182          |