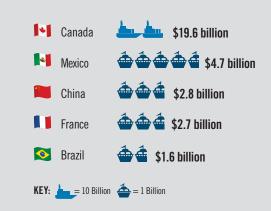

f this initiative, PuroClean Professional Services, an emergency property restoration firm, secured a \$1.5 million contract to service multiple facilities across six-states. Originally established as a two-person operation, the company has experienced tremendous growth and now has 22 employees.



182<sup>†</sup>
FY 2012 JOBS CREATED AND RETAINED

# \$18 MILLION IN CONTRACTS AND CAPITAL

| OHIO EXPORTERS <sup>G</sup> |                 |                    |
|-----------------------------|-----------------|--------------------|
|                             | NUMBER OF FIRMS | FIRMS WITH EXPORTS |
| Minority-Owned              | 82,387          | 3.6%               |
| Non-Minority-Owned          | 781,252         | 4.6%               |

#### TOP DESTINATIONS FOR OHIO EXPORTS<sup>H</sup>



## Ohio ranks **10th** nationwide in exports with **\$49 BILLION** in 2012.<sup>1</sup>

#### FY 2012 Ohio Performance At-A-Glance

| A CONTRACTOR | Total Awards                    | \$17,686,814 |
|--------------|---------------------------------|--------------|
|              | Contracts                       | 310,715,456  |
| 3            | Capital                         | 6,971,358    |
|              | Total Jobs Created and Retained | 182          |

| MINORITY BUSINESS COMMUNITY AT-A-GLANCE <sup>A</sup> |                   |                          |                        |                   |
|------------------------------------------------------|-------------------|--------------------------|------------------------|-------------------|
| BUSINESS OWNER