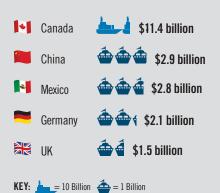

#### **TOP DESTINATIONS FOR PENNSYLVANIA EXPORTS<sup>H</sup>**

Pennsylvania is the national leader in food processing. Its **2,300** companies generate **\$39 BILLION** in exports in 2012.<sup>1</sup>