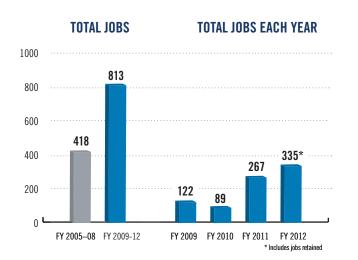

— Manuel Trujillo, President Swain Techs **335**<sup>†</sup> Fy 2012 JOBS CREATED AND RETAINED

# FY 2012 Pennsylvania Performance At-A-Glance

| R | Total Awards                    | \$40,430,274 |
|---|---------------------------------|--------------|
|   | Contracts                       | \$36,069,274 |
| 5 | Capital                         | \$ 4,361,000 |
|   | Total Jobs Created and Retained | 335          |