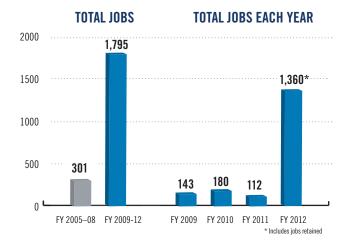

In the first six months of operation, the store met its 12-month revenue goal and currently reports revenues in excess of \$20 million.

**1,360**<sup>†</sup> FY 2012 JOBS CREATED AND RETAINED

MBDA awarded its retail trade clients over 11 million in contracts and capital.

## FY 2012 Puerto Rico Performance At-A-Glance

| R | Total Awards                    | \$288,732,278 |
|---|---------------------------------|---------------|
|   | Contracts                       | \$152,219,832 |
| 5 | Capital                         | \$136,512,446 |
|   | Total Jobs Created and Retained |               |