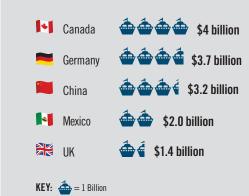

#### TOP DESTINATIONS FOR SOUTH CAROLINA EXPORTS<sup>H</sup>

# South Carolina exports reached **\$25 BILLION** in 2012.