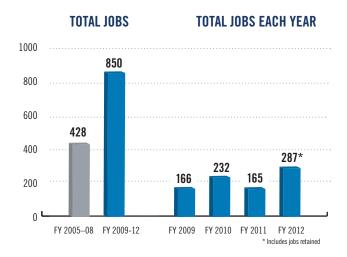

287

FY 2012 JOBS CREATED AND RETAINED

## **FY 2012 South Carolina Performance At-A-Glance**

| P        | Total Awards                    | .\$12, | 630,170 |
|----------|---------------------------------|--------|---------|
|          | Contracts                       | .\$12, | 435,170 |
| <b>S</b> | Capital                         | .\$    | 195,000 |
|          | Total Jobs Created and Retained |        | 287     |