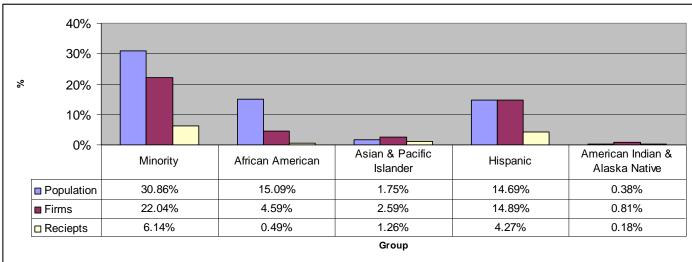

#### Parity<sup>2</sup>·

In the State of Florida, Asian & Pacific Islanders, Hispanics and American Indian & Alaska Natives have achieved parity, in terms of population size and business ownership. (See below chart).