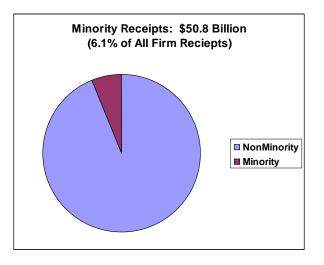

### **Demographic and Business Statistics**

• 1997 Total Population: 14,683,350 persons

Total Firms: 1,301,920 firms

Annual sales of all firms in region: \$828.4 billion
1997 Total Minority Population: 4,530,673 persons

Total Minority-Owned Firms: 286,885 firms

Annual sales of minority-owned firms in region: \$50.8 billion

Total African American-owned firms: 59,732 firms

Annual sales of African American-owned firms: \$4.1 billion