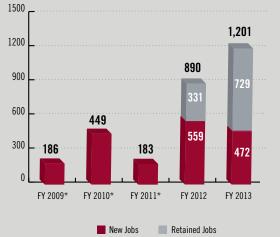

## TOTAL JOBS EACH YEAR FY 2009-13

\*Jobs retained were not tracked prior to fiscal year 2012.