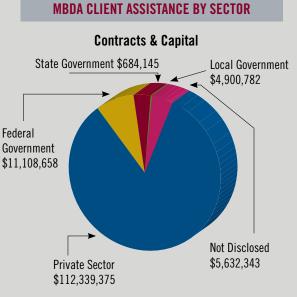

## **GEORGIA** FY 2013 PERFORMANCE AT-A-GLANCE

Total Contracts & Capital .....\$134,665,303

🕙 Total Jobs Created and Retained......1,201

**\$134 MILLION** IN CONTRACTS AND CAPITAL