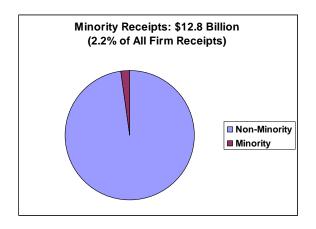

• Total Minority-Owned Firms: 88,733 firms

Annual sales of Minority-owned firms in State: \$12.9 billion

Total African American-owned firms: 55,766 firms

Annual sales from African American-owned firms: \$4.1 billion