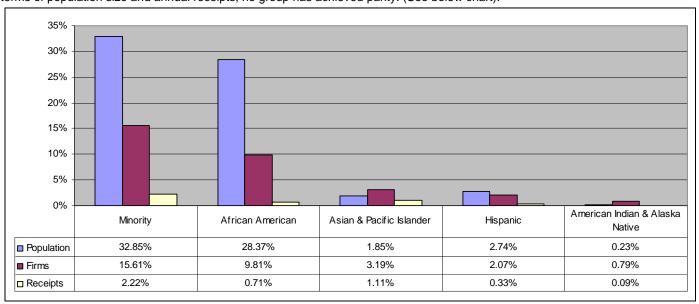

#### Parity<sup>2</sup>:

In the State of Georgia no group has achieved parity, in terms of population size and business ownership. (See below chart). In terms of population size and annual receipts, no group has achieved parity. (See below chart).