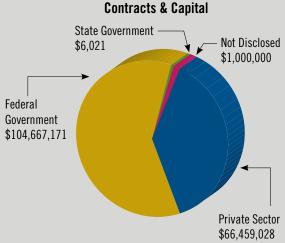

|    | Total | Contracts | & | Capital | .\$172, | 132,220 |
|----|-------|-----------|---|---------|---------|---------|
| d) |       |           |   |         |         |         |

Total Jobs Created and Retained......315

## **\$172 MILLION**

IN CONTRACTS AND CAPITAL

**Honolulu MBDA Business Center** 

2404 Maile Way, A414b Honolulu, HI 96822 Dana Hauanio 808-956-0850 dhauanio@honolulu-mbdc.org 315
FY 2013 JOBS CREATED AND RETAINED