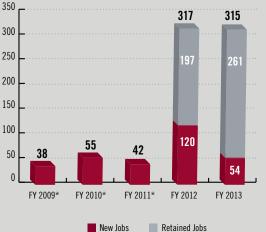

## **\$172 MILLION**

IN CONTRACTS AND CAPITAL

**Honolulu MBDA Business Center** 

2404 Maile Way, A414b Honolulu, HI 96822 Dana Hauanio 808-956-0850 dhauanio@honolulu-mbdc.org 315
FY 2013 JOBS CREATED AND RETAINED

## **TOTAL JOBS EACH YEAR FY 2009-13**

\*Jobs retained were not tracked prior to fiscal year 2012.