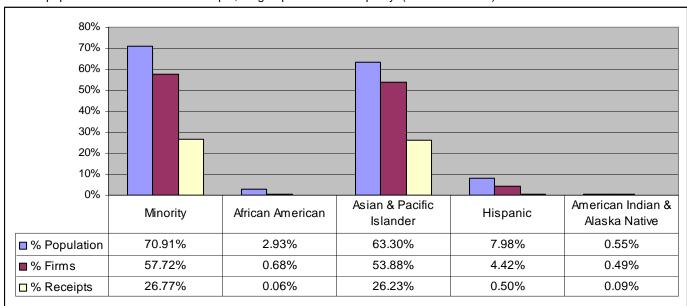

#### Parity<sup>2</sup>:

In the State of Hawaii, no groups have achieved parity, in terms of population size and business ownership. (See below chart). In terms of population size and annual receipts, no group has achieved parity. (See below chart).