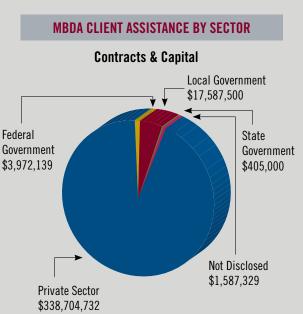

## **MBDA CLIENT ASSISTANCE BY INDUSTRY**

|                                                   | VALUE OF<br>TRANSACTIONS |
|---------------------------------------------------|--------------------------|
| Construction                                      | \$ 15,145,940            |
| Manufacturing                                     | 52,328,052               |
| Other                                             | 65,293,208               |
| Retail Trade                                      | 32,700,000               |
| Services                                          | 30,952,500               |
| Transportation, Warehousing & Public<br>Utilities | 405,000                  |
| Wholesale Trade                                   | 165,432,000              |