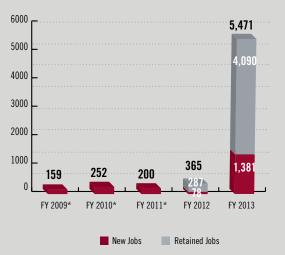

## TOTAL JOBS EACH YEAR FY 2009-13

\*Jobs retained were not tracked prior to fiscal year 2012.