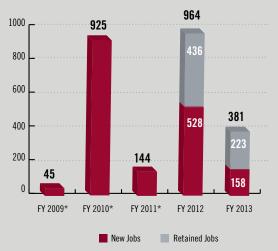

## TOTAL JOBS EACH YEAR FY 2009-13

\*Jobs retained were not tracked prior to fiscal year 2012.

| MIDDA GLIENI ASSISIANGE DI INDUSIKI |                          |
|-------------------------------------|--------------------------|
|                                     | VALUE OF<br>TRANSACTIONS |
| Construction                        | \$ 16,704,799            |
| Finance, Insurance<br>& Real Estate | 500,000                  |
| Manufacturing                       | 27,283                   |
| Retail Trade                        | 3,154,037                |
| Services                            | 737,847                  |