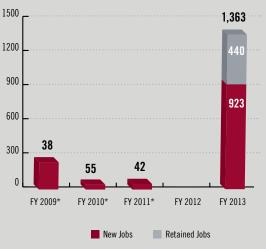

# TOTAL JOBS EACH YEAR FY 2009-13

\*Jobs retained were not tracked prior to fiscal year 2012.