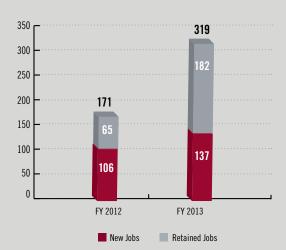

# MASSACHUSETTS FY 2013 PERFORMANCE AT-A-GLANCE

| Total Contracts & Capital       | \$44,367,052 |
|---------------------------------|--------------|
| Total Jobs Created and Retained | 319          |

#### **Boston MBDA Business Center**

100 Huntington Avenue, Copley Place Boston, MA 02116 Warren Bacon 617-986-6366 wbacon@bostonmbdacenter.com 319
FY 2013 JOBS CREATED AND RETAINED

# **TOTAL JOBS EACH YEAR FY 2012-13**