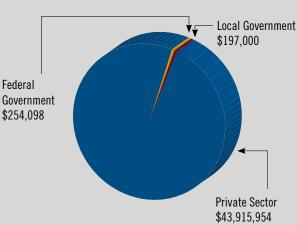

# MASSACHUSETTS FY 2013 PERFORMANCE AT-A-GLANCE





| Total Contracts & Capital       | \$44,367,052 |
|---------------------------------|--------------|
| Total Jobs Created and Retained | 319          |

# \$44 MILLION

IN CONTRACTS AND CAPITAL

#### **Boston MBDA Business Center**

100 Huntington Avenue, Copley Place Boston, MA 02116 Warren Bacon 617-986-6366 wbacon@bostonmbdacenter.com 319
FY 2013 JOBS CREATED AND RETAINED

# **TOTAL JOBS EACH YEAR FY 2012-13**



# MBDA CLIENT ASSISTANCE BY SECTOR

# **Contracts & Capital**



# MBDA CLIENT ASSISTANCE BY INDUSTRY

|                                                | VALUE OF<br>TRANSACTIONS |
|------------------------------------------------|--------------------------|
| Construction                                   | \$ 19,817,595            |
| Manufacturing                                  | 1,109,261                |
| Services                                       | 10,965,196               |
| Transportation, Warehousing & Public Utilities | 275,000                  |
| Wholesale Trade                                | 12,200,000               |

Contracts, capital transactions, and jobs created/retained are verified by MBDA headquarters staff. MBDA performance data is maintained in the Agency's CRM database and was retrieved for this report on December 17