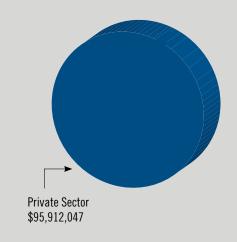

## \$95 MILLION

IN CONTRACTS AND CAPITAL

#### MBDA CLIENT ASSISTANCE BY SECTOR

**Contracts & Capital** 