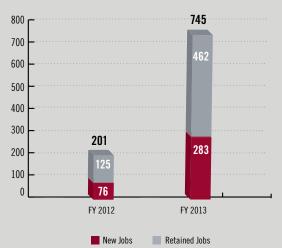

## MINNESOTA FY 2013 PERFORMANCE AT-A-GLANCE





| Total | Contracts 8 | & Capit | tal       | \$103 | ,086, | 808 |
|-------|-------------|---------|-----------|-------|-------|-----|
| Total | Jobs Create | ed and  | Retained. |       |       | 745 |

### \$103 MILLION

IN CONTRACTS AND CAPITAL

### **Minneapolis MBDA Business Center**

250 Second Avenue South Suite 106 Minneapolis, MN 55401 George Jacobson 612-259-6590 gjacobson@meda.net

# 745 FY 2013 JOBS CREATED AND RETAINED

### TOTAL JOBS EACH YEAR FY 2012-13



### MBDA CLIENT ASSISTANCE BY SECTOR

### **Contracts & Capital**



### MBDA CLIENT ASSISTANCE BY INDUSTRY

|                                                | TRANSACTIONS  |
|------------------------------------------------|---------------|
| Construction                                   | \$ 73,903,198 |
| Manufacturing                                  | 578,000       |
| Services                                       | 25,267,170    |
| Transportation, Warehousing & Public Utilities | 3,338,440     |

Contracts, capital transactions, and jobs created/retained are verified by MBDA headquarters staff. MBDA performance data is maintained in the Agency's CRM database and was retrieved for this report on December 17, 2013.