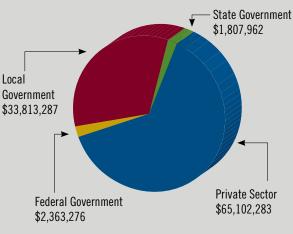

## MINNESOTA FY 2013 PERFORMANCE AT-A-GLANCE





| Total | Contracts 8 | & Capit | tal       | \$103 | ,086, | 808 |
|-------|-------------|---------|-----------|-------|-------|-----|
| Total | Jobs Create | ed and  | Retained. |       |       | 745 |

### \$103 MILLION

IN CONTRACTS AND CAPITAL

### **Minneapolis MBDA Business Center**

250 Second Avenue South Suite 106 Minneapolis, MN 55401 George Jacobson 612-259-6590 gjacobson@meda.net

# 745 FY 2013 JOBS CREATED AND RETAINED

### TOTAL JOBS EACH YEAR FY 2012-13



### MBDA CLIENT ASSISTANCE BY SECTOR

### **Contracts & Capital**



### MBDA CLIENT ASSISTANCE BY INDUSTRY

|                                                | TRANSACTIONS  |
|------------------------------------------------|---------------|
| Construction                                   | \$ 73,903,198 |
| Manufacturing                                  | 578,000       |
| Services                                       | 25,267,170    |
| Transportation, Warehousing & Public Utilities | 3,338,440     |

Contracts, capital transactions, and jobs created/retained are verified by MBDA headquarters staff. MBDA performance data is maintained in the Agency's CRM database and was retrieved for this report on December 17, 2013.