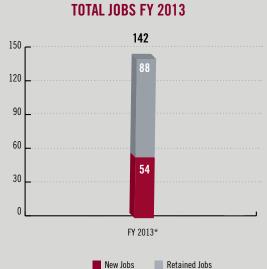

## **MISSOURI** FY 2013 PERFORMANCE AT-A-GLANCE





> **\$14 MILLION** IN CONTRACTS AND CAPITAL



308 North 21st Street Suite 701 St. Louis, MO 63103 Charles Henson 314-241-1143 chenson@stlouismbdacenter.com







 $\ensuremath{^*\text{First}}$  year of operation for the St. Louis MBDA Business Center.



| MBDA CLIENT ASSISTANCE BY INDUSTRY |                          |
|------------------------------------|--------------------------|
|                                    | VALUE OF<br>TRANSACTIONS |
| Construction                       | \$ 7,585,645             |
| Services                           | 3,890,684                |
| Wholesale Trade                    | 2,550,000                |

Contracts, capital transactions, and jobs created/retained are verified by MBDA headquarters staff. MBDA performance data is maintained in the Agency's CRM database and was retrieved for this report on December 17, 2013.