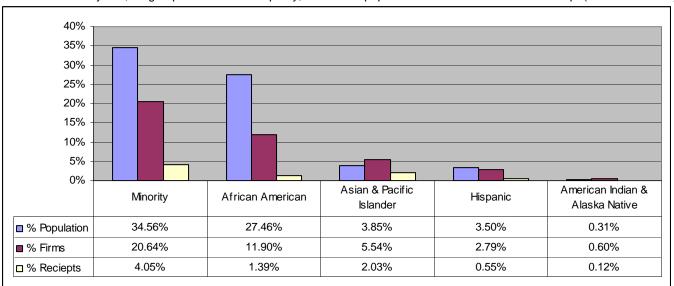

#### Parity<sup>2</sup>:

In the State of Maryland, no groups have achieved parity, in terms of population size and business ownership. (See below chart).

<sup>&</sup>lt;sup>1</sup> Business Participation Rate (BPR) is the number of business owners in a specific race/ethnic group for every 1,000 persons in that same group