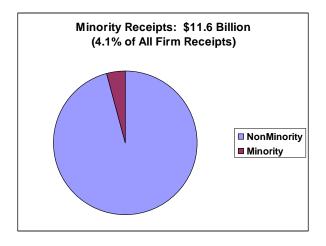

#### **Demographic and Business Statistics**

1997 Total Population: 5,092,914 persons

Total Firms: 400,203 firms

1997 Total Minority Population: 1,760,051 persons

Total Minority-Owned Firms: 86,219 firms

Annual sales of all firms in region: \$285.9 billion

Total minority-owned firms: 86,219 firms

Annual sales of minority-owned firms in region: \$11.6 billion

Total African American-owned firms: 47,614 firms

• Annual sales of African American-owned firms: \$4.0 billion