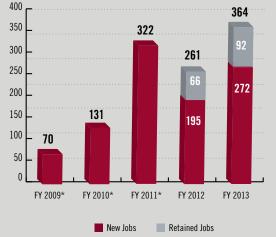

## TOTAL JOBS EACH YEAR FY 2009-13

\*Jobs retained were not tracked prior to fiscal year 2012.