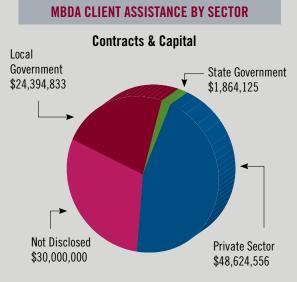

## **NORTH CAROLINA** FY 2013 PERFORMANCE AT-A-GLANCE

Total Contracts & Capital .....\$104,883,514
Total Jobs Created and Retained ......364

**\$104 MILLION** IN CONTRACTS AND CAPITAL