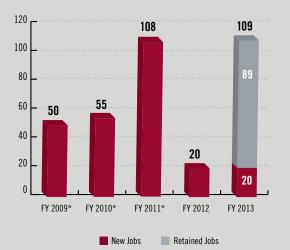

## TOTAL JOBS EACH YEAR FY 2009-13

| MBDA | CLIENT | ASSISTANCE | BY INDUS | STRY |
|------|--------|------------|----------|------|
|      |        |            |          |      |

Cons

|           | VALUE OF<br>TRANSACTIONS |
|-----------|--------------------------|
| struction | \$ 16,271,339            |