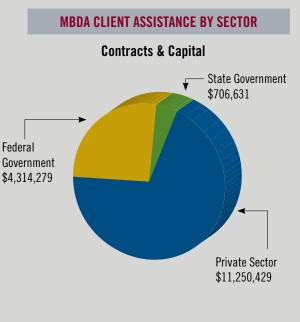

## **NORTH DAKOTA** FY 2013 PERFORMANCE AT-A-GLANCE

> **\$16 MILLION** IN CONTRACTS AND CAPITAL