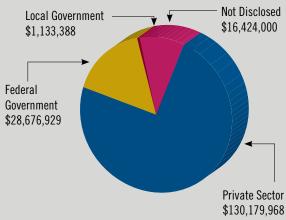

# **NEW MEXICO**FY 2013 PERFORMANCE AT-A-GLANCE





#### **Albuquerque MBDA Business Center**

718 Central Avenue, SW Albuquerque, NM 87102 Anna Muller 505-843-7114 info@nedainc.net

#### Santa Fe MBDA Business Center

Wendell Chino Building 1220 South Saint Francis Drive 2nd Floor Santa Fe, NM 87505 Ted Pedro 505-243-6775 tedpedro@nmnabec.org 374

## FY 2013 JOBS CREATED AND RETAINED

#### **TOTAL JOBS EACH YEAR FY 2009-13**



\*Jobs retained were not tracked prior to fiscal year 2012.

Retained Jobs

New Jobs

#### MBDA CLIENT ASSISTANCE BY SECTOR

#### **Contracts & Capital**



### MBDA CLIENT ASSISTANCE BY INDUSTRY

|                                                | VALUE OF TRANSACTIONS |
|------------------------------------------------|-----------------------|
| Construction                                   | \$ 154,799,946        |
| Finance, Insurance<br>& Real Estate            | 70,000                |
| Manufacturing                                  | 8,093,578             |
| Retail Trade                                   | 756,452               |
| Services                                       | 11,576,079            |
| Transportation, Warehousing & Public Utilities | 1,064,700             |
| Wholesale Trade                                | 53,531                |

Contracts, capital transactions, and jobs created/retained are verified by MBDA he