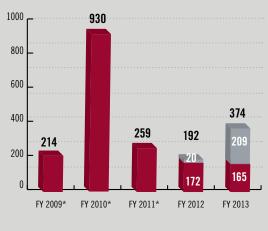

## FY 2013 JOBS CREATED AND RETAINED

#### **TOTAL JOBS EACH YEAR FY 2009-13**

\*Jobs retained were not tracked prior to fiscal year 2012.

Retained Jobs

New Jobs