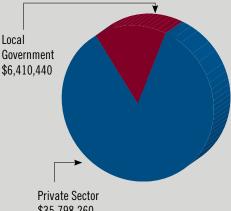

## MBDA CLIENT ASSISTANCE BY SECTOR

**Contracts & Capital** 

\$35,798,260

## **MBDA CLIENT ASSISTANCE BY INDUSTRY**

|                                     | VALUE OF<br>TRANSACTIONS |
|-------------------------------------|--------------------------|
| Construction                        | \$ 6,410,440             |
| Finance, Insurance<br>& Real Estate | 30,000,000               |
| Retail Trade                        | 2,360,000                |
| Services                            | 3,438,260                |