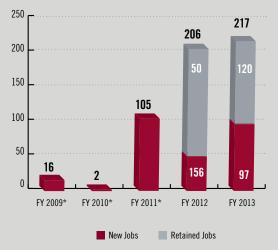

## TOTAL JOBS EACH YEAR FY 2009-13

\*Jobs retained were not tracked prior to fiscal year 2012.