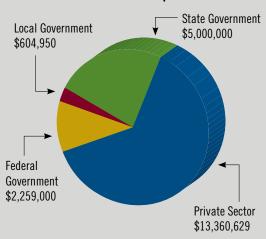

# **OHIO**FY 2013 PERFORMANCE AT-A-GLANCE





| Total Contracts & Capital\$21,224,5 | 79 |
|-------------------------------------|----|
|-------------------------------------|----|

Total Jobs Created and Retained......245

## \$21 MILLION

IN CONTRACTS AND CAPITAL

#### **Cleveland MBDA Business Center**

1240 Huron Road East Suite 300 Cleveland, OH 44115 Raland Hatchett 216-592-2253 rhatchett@clevelandmbdacenter.com 245

### FY 2013 JOBS CREATED AND RETAINED

#### **TOTAL JOBS EACH YEAR FY 2012-13**



#### MBDA CLIENT ASSISTANCE BY SECTOR

#### **Contracts & Capital**



#### MBDA CLIENT ASSISTANCE BY INDUSTRY

|                                     | TRANSACTIONS |
|-------------------------------------|--------------|
| Construction                        | \$ 3,962,651 |
| Finance, Insurance<br>& Real Estate | 46,385       |
| Services                            | 17,215,543   |

VALUE OF

Contracts, capital transactions, and jobs created/retained are verified by MBDA headquarters staff. MBDA performance data is maintained in the Agency's CRM database and was retrieved for this report on December 17, 2013.