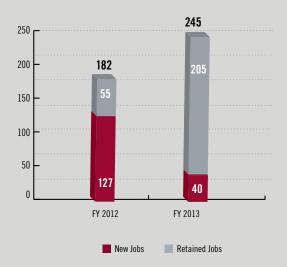

### FY 2013 JOBS CREATED AND RETAINED

#### **TOTAL JOBS EACH YEAR FY 2012-13**

# **OHIO**FY 2013 PERFORMANCE AT-A-GLANCE

| Total Contracts & Capital\$21,224,5 | 79 |
|-------------------------------------|----|
|-------------------------------------|----|

Total Jobs Created and Retained......245