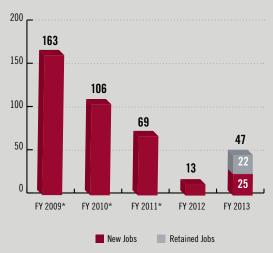

#### **TOTAL JOBS EACH YEAR FY 2009-13**

\*Jobs retained were not tracked prior to fiscal year 2012.