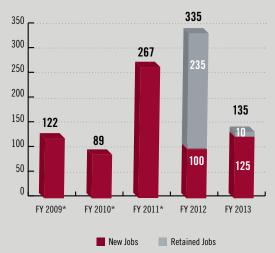

# 135 FY 2013 JOBS CREATED AND RETAINED

#### TOTAL JOBS EACH YEAR FY 2009-13

\*Jobs retained were not tracked prior to fiscal year 2012.