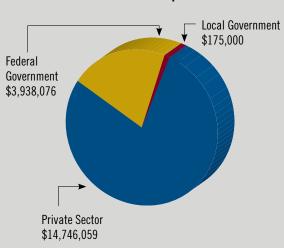

## **PENNSYLVANIA**FY 2013 PERFORMANCE AT-A-GLANCE





| Total Contracts & Capital       | \$18,859,135 |
|---------------------------------|--------------|
| Total Jobs Created and Retained | 135          |

### **\$18 MILLION**

IN CONTRACTS AND CAPITAL

#### Philadelphia MBDA Business Center

4548 Market Street Philadelphia, PA 19139 James Sanders 215-895-4046 jsanders@mbc-pa.com

# 135 FY 2013 JOBS CREATED AND RETAINED

#### TOTAL JOBS EACH YEAR FY 2009-13



\*Jobs retained were not tracked prior to fiscal year 2012.

#### MBDA CLIENT ASSISTANCE BY SECTOR

#### **Contracts & Capital**



#### MBDA CLIENT ASSISTANCE BY INDUSTRY

|                 | VALUE OF<br>TRANSACTIONS |
|-----------------|--------------------------|
| Construction    | \$ 17,109,959            |
| Manufacturing   | 61,100                   |
| Services        | 988,076                  |
| Wholesale Trade | 700,000                  |

Contracts, capital transactions, and jobs created/retained are verified by MBDA headquarters staff. MBDA performance data is maintained in the Agency's CRM database and was retrieved for this report on December 17, 2013.