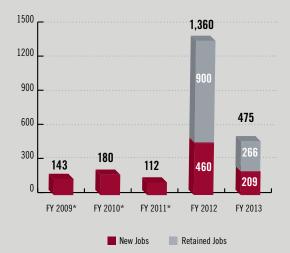

Total Jobs Created and Retained......475

#### **TOTAL JOBS EACH YEAR FY 2009-13**

\*Jobs retained were not tracked prior to fiscal year 2012.