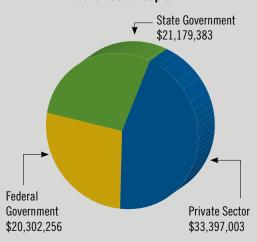

# **PUERTO RICO**FY 2013 PERFORMANCE AT-A-GLANCE





| Total    | Contracts | & Capital. | \$74 | ,878,642 |
|----------|-----------|------------|------|----------|
| <b>-</b> |           |            |      | 475      |

Total Jobs Created and Retained......475

## \$74 MILLION

IN CONTRACTS AND CAPITAL

#### **Puerto Rico MBDA Business Center**

406 Capitan Espada Street Urb. El Vedado San Juan, PR 00918 Teresa Berrios 787-753-8484 tberrios@puertoricombdacenter.com 475
FY 2013 JOBS CREATED AND RETAINED

#### **TOTAL JOBS EACH YEAR FY 2009-13**



\*Jobs retained were not tracked prior to fiscal year 2012.

#### MBDA CLIENT ASSISTANCE BY SECTOR

### Contracts & Capital



#### MBDA CLIENT ASSISTANCE BY INDUSTRY

VALUE OF

|                 | TRANSACTIONS  |
|-----------------|---------------|
| Construction    | \$ 42,737,892 |
| Manufacturing   | 215,821       |
| Services        | 31,276,605    |
| Wholesale Trade | 648,324       |

Contracts, capital transactions, and jobs created/retained are verified by MBDA headquarters staff. MBDA performance data is maintained in the Agency's CRM database and was retrieved for this report on December 17, 2013.