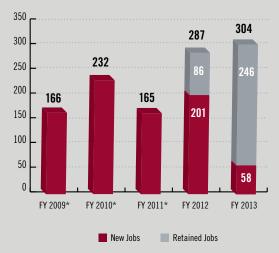

Total Jobs Created and Retained......304

### TOTAL JOBS EACH YEAR FY 2009-13

AND RETAINED

\*Jobs retained were not tracked prior to fiscal year 2012.