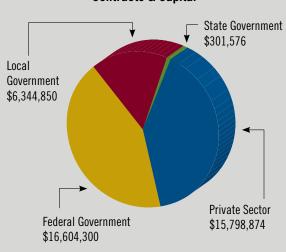

# **SOUTH CAROLINA**FY 2013 PERFORMANCE AT-A-GLANCE

|     | Total | Contracts | & | Capital | .\$39,049, | 599 |
|-----|-------|-----------|---|---------|------------|-----|
| (A) |       |           |   |         |            |     |

## **\$39 MILLION**

IN CONTRACTS AND CAPITAL

#### **Contracts & Capital**