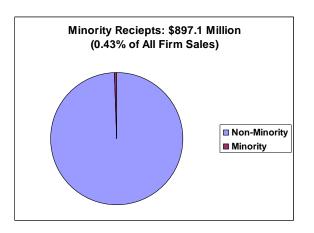

#### **Demographic and Business Statistics**

• 1997 Total Population: 608,846 persons

Total Firms: 64,134 firms

Annual sales of all firms in the State: \$36.9 billion
 1997 Total Minority Population: 166,851 persons

• Total Minority-Owned Firms: 10,695 firms

Annual sales of Minority-owned firms in State: \$2.2 billion

• Total African American-owned firms: 876 firms

Annual sales from African American-owned firms: \$55.7 million