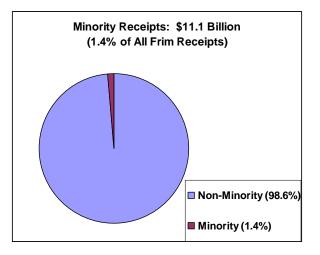

#### Parity<sup>2</sup>:

In the State of Alaska, no group has achieved parity, in terms of population size and business ownership. (See below chart). In terms of population size and annual receipts, no group has achieved parity. (See below chart).