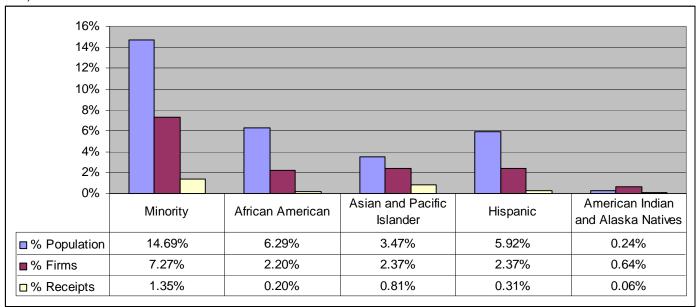

## Parity<sup>2</sup>:

In the State of Alabama, Asian & Pacific Islanders, Hispanics, and American Indian & Alaska Natives have achieved parity, in terms of population size and business ownership. (See below chart). In terms of population size and annual receipts, no group has achieved parity. (See below chart).

<sup>1</sup> Business Participation Rate (BPR) is the number of business owners in a specific race/ethnic group for every 1,000 persons in that same group

<sup>&</sup>lt;sup>2</sup> Parity is defined as the proportionality between the population percentage and the percent share of number of firms owned by the group.