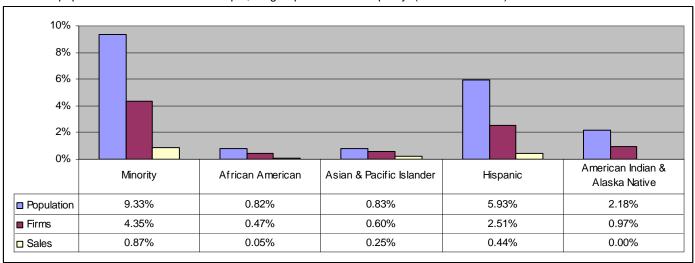

## Parity<sup>2</sup>:

In the State of Alabama, Asian & Pacific Islanders, Hispanics, and American Indian & Alaska Natives have achieved parity, in terms of population size and business ownership. (See below chart). In terms of population size and annual receipts, no group has achieved parity. (See below chart).

<sup>1</sup> Business Participation Rate (BPR) is the number of business owners in a specific race/ethnic group for every 1,000 persons in that same group

<sup>&</sup>lt;sup>2</sup> Parity is defined as the proportionality between the population percentage and the percent share of number of firms owned by the group.