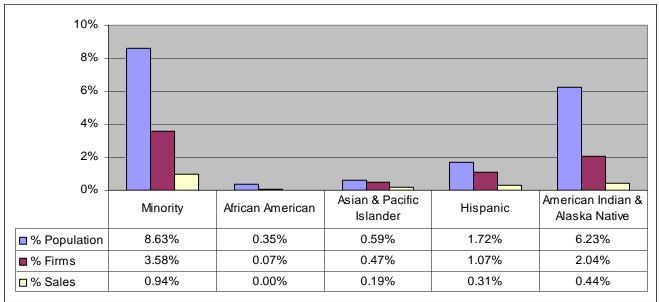

• Total Minority-Owned Firms: 28,292 firms

• Annual sales of Minority-owned firms in State: \$3.2 billion

• Total African American-owned firms: 19,077 firms

Annual sales from African American-owned firms: \$1.0 billion

• Asian & Pacific Islander-owned firms: 3,315 firms

Annual sales of Asian & Pacific Islander-owned firms: \$1.4 billion

Hispanic-owned Firms: 2,919 firms

Annual sales of Hispanic-owned firms: \$396.8 million

• American Indian & Alaska Natives-owned firms: 3,513 firms

Annual sales of American Indian & Alaska Natives-owned firms: \$459.5 million

## Parity<sup>2</sup>:

In the State of Alabama, Asian & Pacific Islanders, Hispanics, and American Indian & Alaska Natives have achieved parity, in terms of population size and business ownership. (See below chart). In terms of population size and annual receipts, no group has achieved parity. (See below chart).