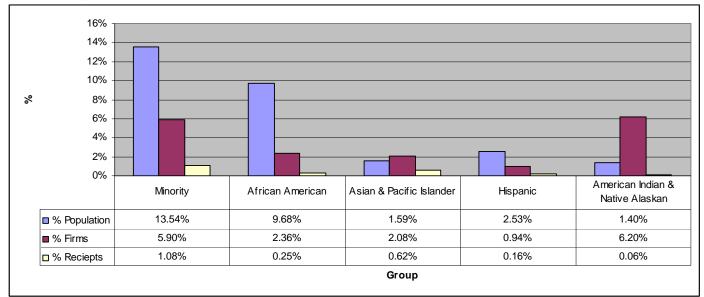

## Parity<sup>2</sup>:

In the State of Alabama, Asian & Pacific Islanders, Hispanics, and American Indian & Alaska Natives have achieved parity, in terms of population size and business ownership. (See below chart). In terms of population size and annual receipts, no group has achieved parity. (See below chart).