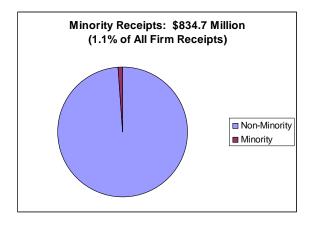

• Total Minority-Owned Firms: 28,292 firms

• Annual sales of Minority-owned firms in State: \$3.2 billion

• Total African American-owned firms: 19,077 firms

Annual sales from African American-owned firms: \$1.0 billion