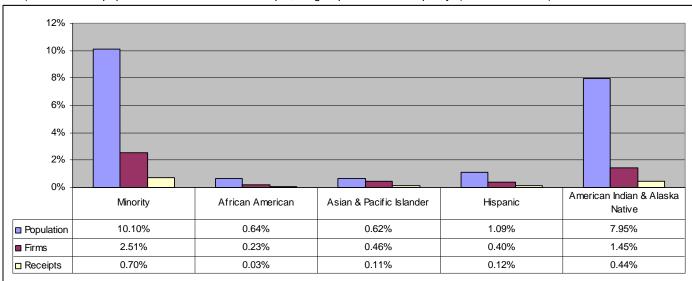

#### Parity<sup>2</sup>:

In the State of Alaska, no group has achieved parity, in terms of population size and business ownership. (See below chart). In terms of population size and annual receipts, no group has achieved parity. (See below chart).