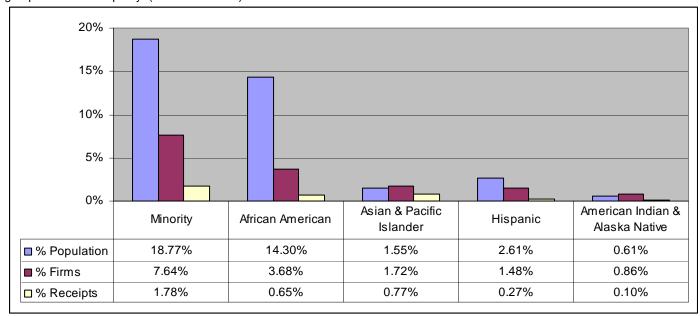

#### Parity<sup>2</sup>:

In the State of Alaska, no group has achieved parity, in terms of population size and business ownership. (See below chart). In terms of population size and annual receipts, no group has achieved parity. (See below chart).

<sup>1</sup> Business Participation Rate (BPR) is the number of business owners in a specific race/ethnic group for every 1,000 persons in that same group

<sup>&</sup>lt;sup>2</sup> Parity is defined as the proportionality between the population percentage and the percent share of number of firms owned by the group.