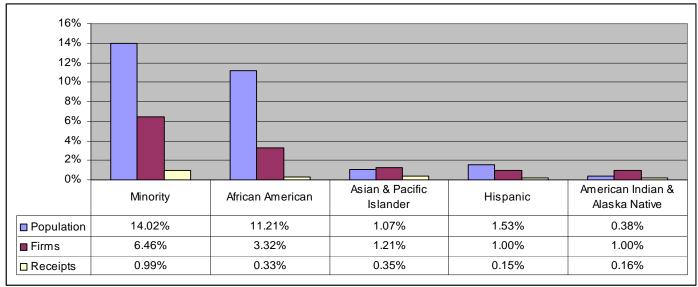

#### Parity<sup>2</sup>:

In the State of Alaska, no group has achieved parity, in terms of population size and business ownership. (See below chart). In terms of population size and annual receipts, no group has achieved parity. (See below chart).