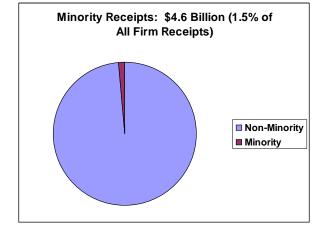

• Total Minority-Owned Firms: 28,292 firms

• Annual sales of Minority-owned firms in State: \$3.2 billion

• Total African American-owned firms: 19,077 firms

Annual sales from African American-owned firms: \$1.0 billion

## Parity<sup>2</sup>:

In the State of Alabama, Asian & Pacific Islanders, Hispanics, and American Indian & Alaska Natives have achieved parity, in terms of population size and business ownership. (See below chart). In terms of population size and annual receipts, no group has achieved parity. (See below chart).