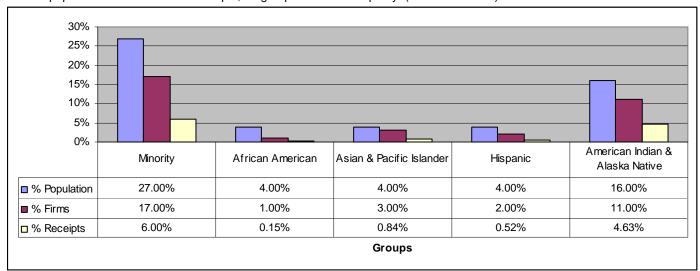

#### Parity<sup>2</sup>:

In the State of Alaska, no group has achieved parity, in terms of population size and business ownership. (See below chart). In terms of population size and annual receipts, no group has achieved parity. (See below chart).