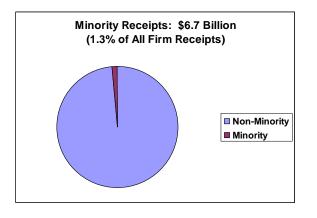

• Total Minority-Owned Firms: 10,695 firms

Annual sales of Minority-owned firms in State: \$2.2 billion

• Total African American-owned firms: 876 firms

Annual sales from African American-owned firms: \$55.7 million

#### Parity<sup>2</sup>:

In the State of Alaska, no group has achieved parity, in terms of population size and business ownership. (See below chart). In terms of population size and annual receipts, no group has achieved parity. (See below chart).