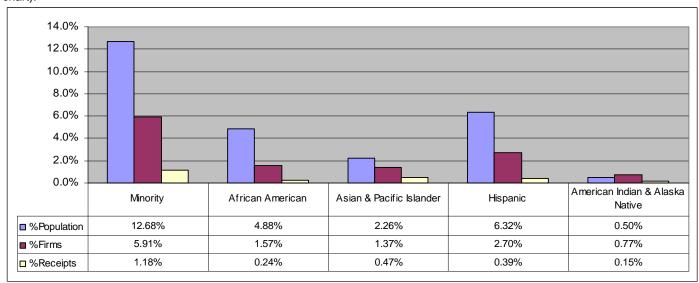

#### Parity<sup>2</sup>:

In the State of Alaska, no group has achieved parity, in terms of population size and business ownership. (See below chart). In terms of population size and annual receipts, no group has achieved parity. (See below chart).