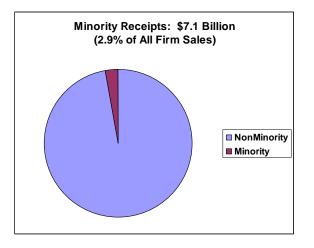

• Total Minority-Owned Firms: 43,337 firms

Annual sales of Minority-owned firms in State: \$7.1 billion

• Total African American-owned firms: 3,582 firms

• Annual sales from African American-owned firms: \$314.5 million

#### Parity<sup>2</sup>:

In the State of Arizona, Asian & Pacific Islanders and American Indian & Alaska Natives have achieved parity, in terms of population size and business ownership. (See below chart). In terms of population size and annual receipts, no group has achieved parity. (See below chart).