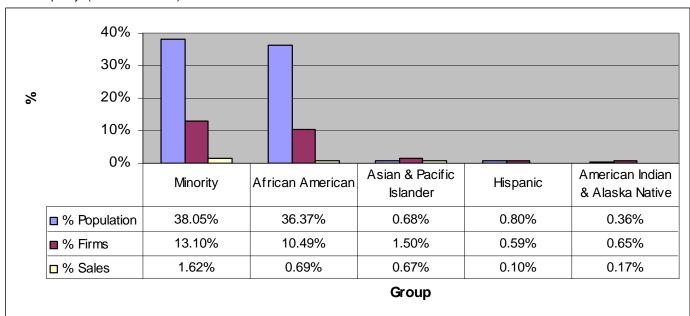

## Parity<sup>2</sup>:

In the State of Alabama, Asian & Pacific Islanders, Hispanics, and American Indian & Alaska Natives have achieved parity, in terms of population size and business ownership. (See below chart). In terms of population size and annual receipts, no group has achieved parity. (See below chart).