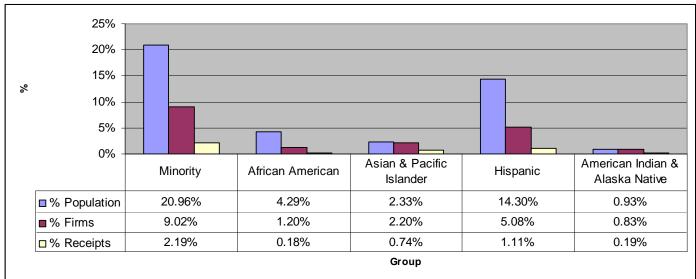

## Parity<sup>2</sup>:

In the State of California, Asian & Pacific Islanders and American Indian & Alaska Natives have achieved parity, in terms of population size and business ownership. (See below chart). In terms of population size and annual receipts, no group has achieved parity. (See below chart).

0.31%

\$6,856,429

3,836

0.03%

\$96,253

0.03%

**Industries for Minority Groups in the State of California (Sales)** 

|                                                       | Minority<br>Sales <sup>ii</sup> | African<br>American    | % of<br>Minority<br>Sales | Asian &<br>Pacific<br>Islander | % of<br>Minority<br>Sales | Hispanic                   | % of<br>Minority<br>Sales | American<br>Indian     | % of<br>Minority<br>Sales |
|-------------------------------------------------------|---------------------------------|------------------------|---------------------------|--------------------------------|---------------------------|----------------------------|---------------------------|------------------------|---------------------------|
| All industries                                        | \$182,892,499                   | \$6,395,311            | 3.50%                     | \$121,565,577                  | 66.47%                    | \$51,682,136               | 28.26%                    | \$5,835,958            | 3.19%                     |
| Agricultural services, forestry, fishing Construction | \$1,867,705                     | No Data                | No Data                   | \$595,843                      | 0.33%                     | \$1,215,284                | 0.66%                     | No Data                | No Data                   |
| industries                                            | \$8,563,861                     | \$404,890              | 0.22%                     | \$1,596,712                    | 0.87%                     | \$6,279,627                | 3.43%                     | \$411,462              | 0.22%                     |
| Manufacturing                                         | \$31,591,707                    | \$233,761              | 0.13%                     | \$12,199,670                   | 6.67%                     | \$19,099,130               | 10.44%                    | \$239,648              | 0.13%                     |
| Transportation,<br>communications<br>Wholesale trade  | \$4,203,235<br>\$57,601,702     | \$128,315<br>\$818,481 | 0.07%<br>0.45%            | \$1,862,315<br>\$52,251,313    | 1.02%<br>28.57%           | \$2,023,037<br>\$4,999,886 | 1.11%<br>2.73%            | \$462,251<br>\$125,517 | 0.25%<br>0.07%            |
| Retail trade                                          | \$30,796,913                    | \$469,328              | 0.26%                     | \$23,689,990                   | 12.95%                    | \$6,802,851                | 3.72%                     | \$190,817              | 0.10%                     |
| Finance, insurance<br>and real estate<br>industries   | \$6,257,712                     | \$244,598              | 0.13%                     | \$4,459,819                    | 2.44%                     | \$1,548,996                | 0.85%                     | \$30,057               | 0.02%                     |
| Service industries                                    | \$33,977,724                    | \$2,804,019            | 1.53%                     | \$22,635,675                   | 12.38%                    | \$9,130,404                | 4.99%                     | \$351,905              | 0.19%                     |
| Not Classified                                        | \$8,009,503                     | \$1,265,258            | 0.69%                     | \$2,263,349                    | 1.24%                     | \$574,288                  | 0.31%                     | \$3,961,168            | 2.17%                     |