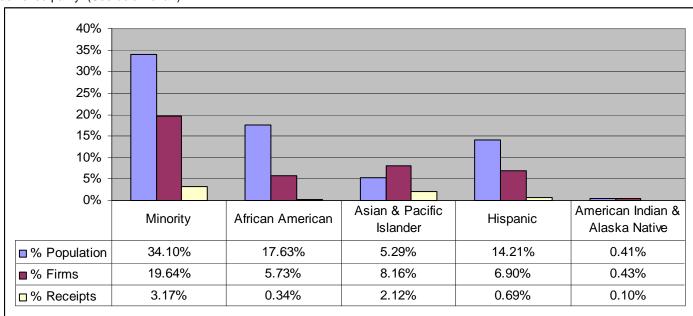

## Parity<sup>2</sup>:

In the State of Alabama, Asian & Pacific Islanders, Hispanics, and American Indian & Alaska Natives have achieved parity, in terms of population size and business ownership. (See below chart). In terms of population size and annual receipts, no group has achieved parity. (See below chart).