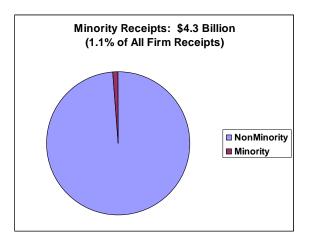

• Total Minority-Owned Firms: 10,695 firms

Annual sales of Minority-owned firms in State: \$2.2 billion

• Total African American-owned firms: 876 firms

Annual sales from African American-owned firms: \$55.7 million

#### Parity<sup>2</sup>:

In the State of Alaska, no group has achieved parity, in terms of population size and business ownership. (See below chart). In terms of population size and annual receipts, no group has achieved parity. (See below chart).