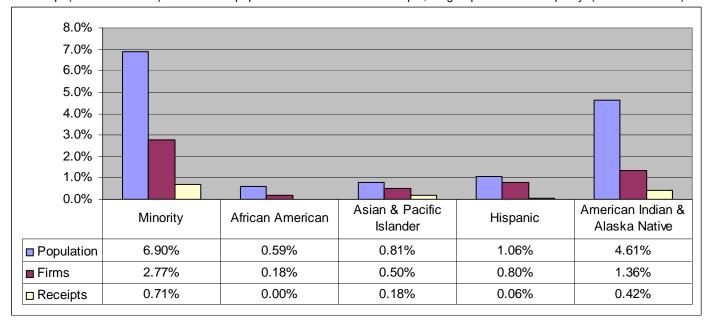

## Parity<sup>2</sup>:

In the State of Alabama, Asian & Pacific Islanders, Hispanics, and American Indian & Alaska Natives have achieved parity, in terms of population size and business ownership. (See below chart). In terms of population size and annual receipts, no group has achieved parity. (See below chart).