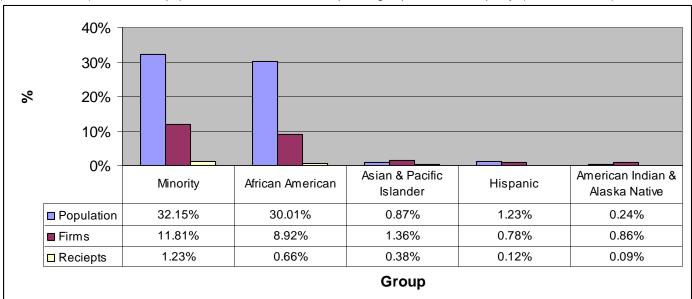

## Parity<sup>2</sup>:

In the State of Alabama, Asian & Pacific Islanders, Hispanics, and American Indian & Alaska Natives have achieved parity, in terms of population size and business ownership. (See below chart). In terms of population size and annual receipts, no group has achieved parity. (See below chart).