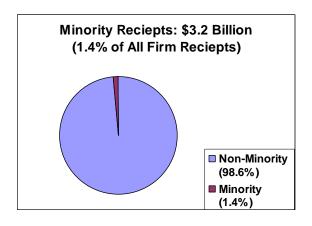

• Total Minority-Owned Firms: 28,292 firms

• Annual sales of Minority-owned firms in State: \$3.2 billion

• Total African American-owned firms: 19,077 firms

Annual sales from African American-owned firms: \$1.0 billion

## Parity<sup>2</sup>:

In the State of Alabama, Asian & Pacific Islanders, Hispanics, and American Indian & Alaska Natives have achieved parity, in terms of population size and business ownership. (See below chart). In terms of population size and annual receipts, no group has achieved parity. (See below chart).