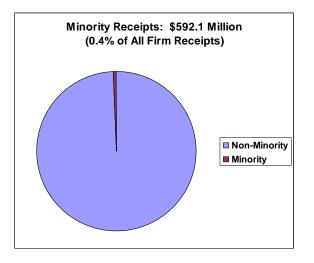

• Total Minority-Owned Firms: 10,695 firms

Annual sales of Minority-owned firms in State: \$2.2 billion

• Total African American-owned firms: 876 firms

Annual sales from African American-owned firms: \$55.7 million

#### Parity<sup>2</sup>:

In the State of Alaska, no group has achieved parity, in terms of population size and business ownership. (See below chart). In terms of population size and annual receipts, no group has achieved parity. (See below chart).