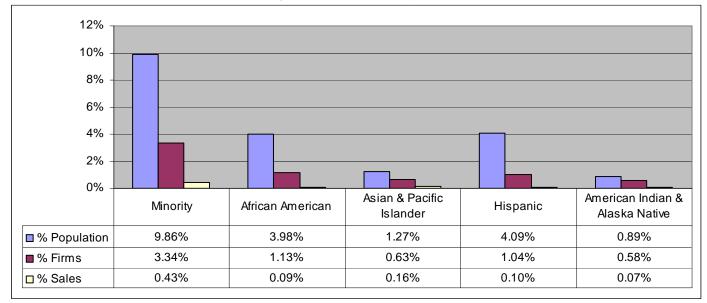

• Total Minority-Owned Firms: 10,695 firms

Annual sales of Minority-owned firms in State: \$2.2 billion

• Total African American-owned firms: 876 firms

Annual sales from African American-owned firms: \$55.7 million

Asian & Pacific Islander-owned firms: 1,816 firms

Annual sales of Asian & Pacific Islander-owned firms: \$311.4 million

Hispanic-owned Firms: 1,385 firms

Annual sales of Hispanic-owned firms: \$192.1 million

American Indian & Alaska Natives-owned firms: 6,820 firms

Annual sales of American Indian & Alaska Natives-owned firms: \$1.7 million

#### Parity<sup>2</sup>:

In the State of Alaska, no group has achieved parity, in terms of population size and business ownership. (See below chart). In terms of population size and annual receipts, no group has achieved parity. (See below chart).