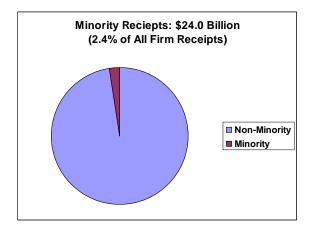

• Total Minority-Owned Firms: 28,292 firms

• Annual sales of Minority-owned firms in State: \$3.2 billion

• Total African American-owned firms: 19,077 firms

Annual sales from African American-owned firms: \$1.0 billion

## Parity<sup>2</sup>:

In the State of Alabama, Asian & Pacific Islanders, Hispanics, and American Indian & Alaska Natives have achieved parity, in terms of population size and business ownership. (See below chart). In terms of population size and annual receipts, no group has achieved parity. (See below chart).