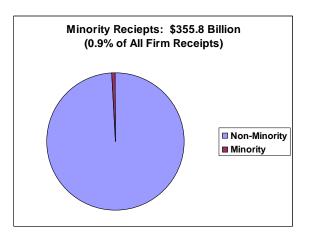

• Total Minority-Owned Firms: 28,292 firms

• Annual sales of Minority-owned firms in State: \$3.2 billion

• Total African American-owned firms: 19,077 firms

Annual sales from African American-owned firms: \$1.0 billion

## Parity<sup>2</sup>:

In the State of Alabama, Asian & Pacific Islanders, Hispanics, and American Indian & Alaska Natives have achieved parity, in terms of population size and business ownership. (See below chart). In terms of population size and annual receipts, no group has achieved parity. (See below chart).