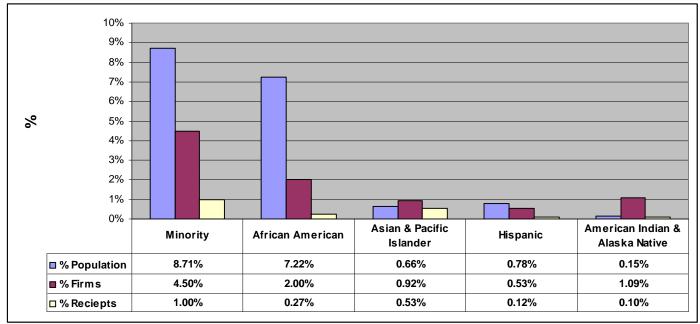

• Total Minority-Owned Firms: 28,292 firms

• Annual sales of Minority-owned firms in State: \$3.2 billion

• Total African American-owned firms: 19,077 firms

Annual sales from African American-owned firms: \$1.0 billion

• Asian & Pacific Islander-owned firms: 3,315 firms

Annual sales of Asian & Pacific Islander-owned firms: \$1.4 billion

Hispanic-owned Firms: 2,919 firms

Annual sales of Hispanic-owned firms: \$396.8 million

• American Indian & Alaska Natives-owned firms: 3,513 firms

Annual sales of American Indian & Alaska Natives-owned firms: \$459.5 million

## Parity<sup>2</sup>:

In the State of Alabama, Asian & Pacific Islanders, Hispanics, and American Indian & Alaska Natives have achieved parity, in terms of population size and business ownership. (See below chart). In terms of population size and annual receipts, no group has achieved parity. (See below chart).