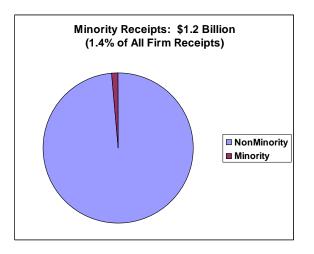

• Total Minority-Owned Firms: 10,695 firms

Annual sales of Minority-owned firms in State: \$2.2 billion

• Total African American-owned firms: 876 firms

Annual sales from African American-owned firms: \$55.7 million

#### Parity<sup>2</sup>:

In the State of Alaska, no group has achieved parity, in terms of population size and business ownership. (See below chart). In terms of population size and annual receipts, no group has achieved parity. (See below chart).