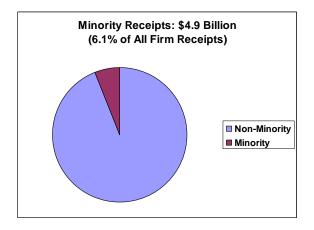

## **Minority Business in the State of Alaska**

#### **Demographic and Business Statistics**

• 1997 Total Population: 608,846 persons

Total Firms: 64,134 firms

Annual sales of all firms in the State: \$36.9 billion
 1997 Total Minority Population: 166,851 persons

• Total Minority-Owned Firms: 10,695 firms

Annual sales of Minority-owned firms in State: \$2.2 billion

• Total African American-owned firms: 876 firms

Annual sales from African American-owned firms: \$55.7 million