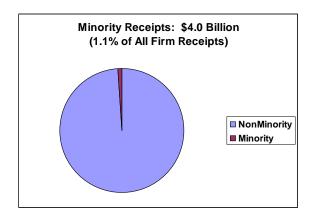

Total Minority-Owned Firms: 738,000 firms

Annual sales of Minority-owned firms: \$182.9 billion

• Total African American-owned firms: 79,110 firms

Annual sales from African American-owned firms: \$6.4 billion