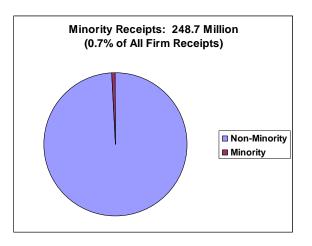

## Parity<sup>2</sup>:

In the State of Alabama, Asian & Pacific Islanders, Hispanics, and American Indian & Alaska Natives have achieved parity, in terms of population size and business ownership. (See below chart). In terms of population size and annual receipts, no group has achieved parity. (See below chart).