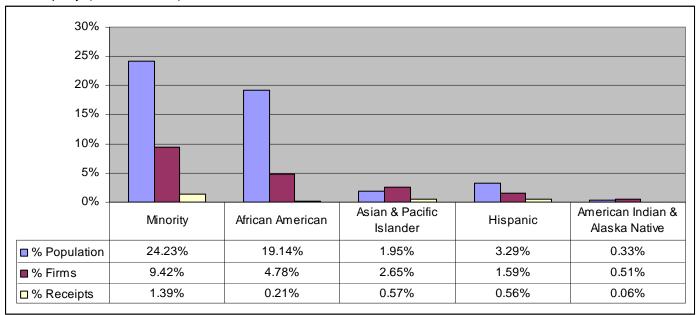

• Total Minority-Owned Firms: 10,695 firms

Annual sales of Minority-owned firms in State: \$2.2 billion

• Total African American-owned firms: 876 firms

Annual sales from African American-owned firms: \$55.7 million

Asian & Pacific Islander-owned firms: 1,816 firms

Annual sales of Asian & Pacific Islander-owned firms: \$311.4 million

Hispanic-owned Firms: 1,385 firms

Annual sales of Hispanic-owned firms: \$192.1 million

American Indian & Alaska Natives-owned firms: 6,820 firms

Annual sales of American Indian & Alaska Natives-owned firms: \$1.7 million

#### Parity<sup>2</sup>:

In the State of Alaska, no group has achieved parity, in terms of population size and business ownership. (See below chart). In terms of population size and annual receipts, no group has achieved parity. (See below chart).