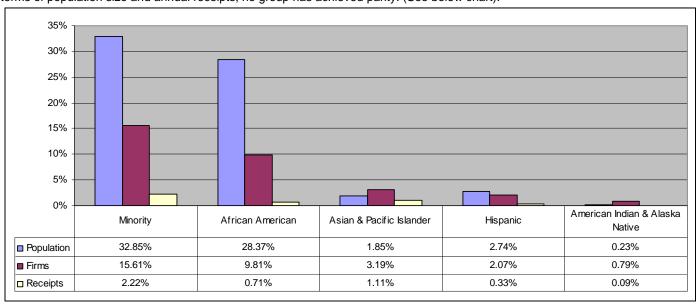

## Parity<sup>2</sup>:

In the State of Alabama, Asian & Pacific Islanders, Hispanics, and American Indian & Alaska Natives have achieved parity, in terms of population size and business ownership. (See below chart). In terms of population size and annual receipts, no group has achieved parity. (See below chart).

<sup>1</sup> Business Participation Rate (BPR) is the number of business owners in a specific race/ethnic group for every 1,000 persons in that same group

<sup>&</sup>lt;sup>2</sup> Parity is defined as the proportionality between the population percentage and the percent share of number of firms owned by the group.