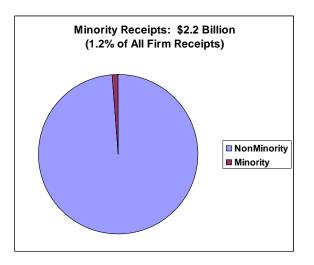

• Total Minority-Owned Firms: 10,695 firms

Annual sales of Minority-owned firms in State: \$2.2 billion

• Total African American-owned firms: 876 firms

Annual sales from African American-owned firms: \$55.7 million