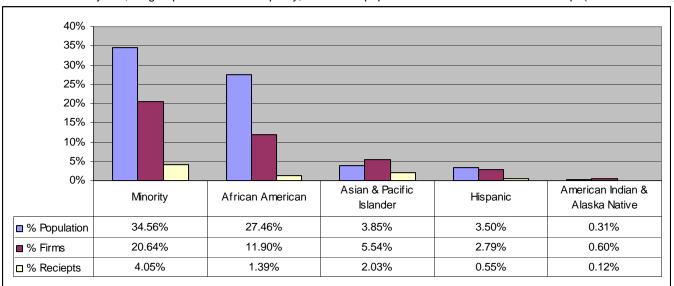

Total Minority-Owned Firms: 738,000 firms

Annual sales of Minority-owned firms: \$182.9 billion

• Total African American-owned firms: 79,110 firms

Annual sales from African American-owned firms: \$6.4 billion

Asian & Pacific Islander-owned firms: 316,048 firms

Annual sales of Asian & Pacific Islander-owned firms: \$121.6 billion

Hispanic-owned Firms: 336,405 firms

• Annual sales of Hispanic-owned firms: \$51.7 billion

American Indian & Alaska Natives-owned firms: 26,603 firms

Annual sales of American Indian & Alaska Natives-owned firms: \$5.8 billion

## Parity<sup>2</sup>:

In the State of California, Asian & Pacific Islanders and American Indian & Alaska Natives have achieved parity, in terms of population size and business ownership. (See below chart). In terms of population size and annual receipts, no group has achieved parity. (See below chart).