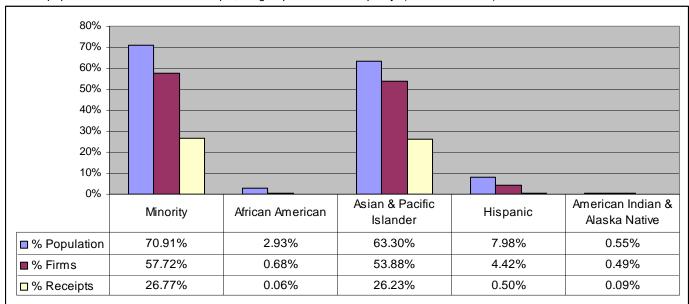

## Parity<sup>2</sup>:

In the State of Alabama, Asian & Pacific Islanders, Hispanics, and American Indian & Alaska Natives have achieved parity, in terms of population size and business ownership. (See below chart). In terms of population size and annual receipts, no group has achieved parity. (See below chart).

<sup>1</sup> Business Participation Rate (BPR) is the number of business owners in a specific race/ethnic group for every 1,000 persons in that same group

<sup>&</sup>lt;sup>2</sup> Parity is defined as the proportionality between the population percentage and the percent share of number of firms owned by the group.