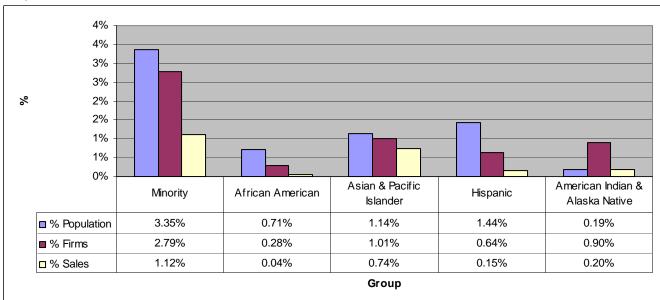

Total Minority-Owned Firms: 738,000 firms

Annual sales of Minority-owned firms: \$182.9 billion

• Total African American-owned firms: 79,110 firms

Annual sales from African American-owned firms: \$6.4 billion

Asian & Pacific Islander-owned firms: 316,048 firms

Annual sales of Asian & Pacific Islander-owned firms: \$121.6 billion

Hispanic-owned Firms: 336,405 firms

• Annual sales of Hispanic-owned firms: \$51.7 billion

American Indian & Alaska Natives-owned firms: 26,603 firms

Annual sales of American Indian & Alaska Natives-owned firms: \$5.8 billion

## Parity<sup>2</sup>:

In the State of California, Asian & Pacific Islanders and American Indian & Alaska Natives have achieved parity, in terms of population size and business ownership. (See below chart). In terms of population size and annual receipts, no group has achieved parity. (See below chart).