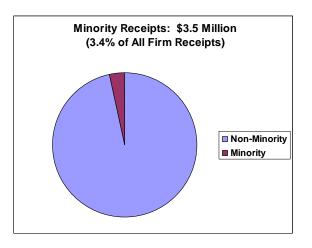

• Total Minority-Owned Firms: 28,292 firms

• Annual sales of Minority-owned firms in State: \$3.2 billion

• Total African American-owned firms: 19,077 firms

Annual sales from African American-owned firms: \$1.0 billion

## Parity<sup>2</sup>:

In the State of Alabama, Asian & Pacific Islanders, Hispanics, and American Indian & Alaska Natives have achieved parity, in terms of population size and business ownership. (See below chart). In terms of population size and annual receipts, no group has achieved parity. (See below chart).