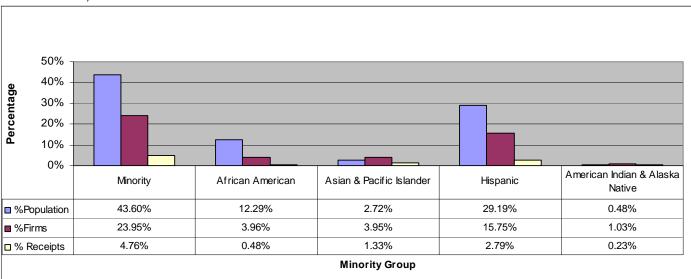

#### Parity<sup>2</sup>:

In the State of Arizona, Asian & Pacific Islanders and American Indian & Alaska Natives have achieved parity, in terms of population size and business ownership. (See below chart). In terms of population size and annual receipts, no group has achieved parity. (See below chart).