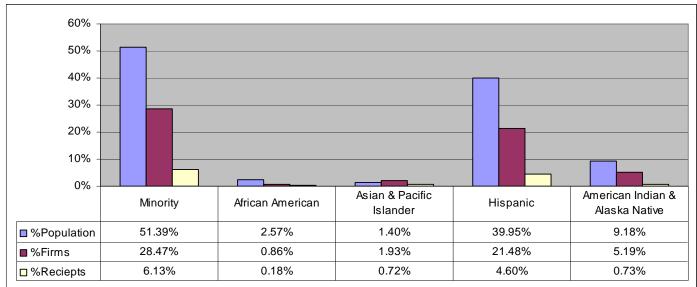

#### Parity<sup>2</sup>:

In the State of Alaska, no group has achieved parity, in terms of population size and business ownership. (See below chart). In terms of population size and annual receipts, no group has achieved parity. (See below chart).