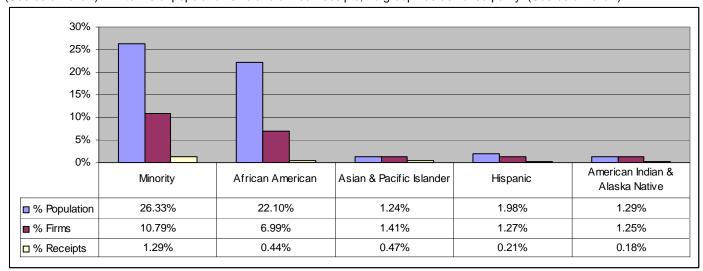

#### Parity<sup>2</sup>:

In the State of Alaska, no group has achieved parity, in terms of population size and business ownership. (See below chart). In terms of population size and annual receipts, no group has achieved parity. (See below chart).