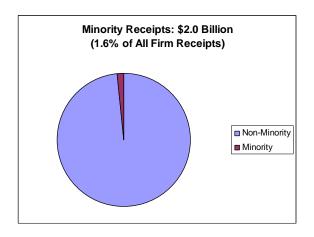

• Total Minority-Owned Firms: 28,292 firms

• Annual sales of Minority-owned firms in State: \$3.2 billion

• Total African American-owned firms: 19,077 firms

Annual sales from African American-owned firms: \$1.0 billion