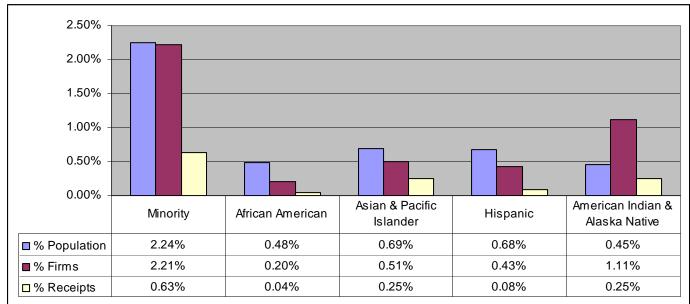

• Total Minority-Owned Firms: 28,292 firms

• Annual sales of Minority-owned firms in State: \$3.2 billion

• Total African American-owned firms: 19,077 firms

Annual sales from African American-owned firms: \$1.0 billion

• Asian & Pacific Islander-owned firms: 3,315 firms

Annual sales of Asian & Pacific Islander-owned firms: \$1.4 billion

Hispanic-owned Firms: 2,919 firms

Annual sales of Hispanic-owned firms: \$396.8 million

• American Indian & Alaska Natives-owned firms: 3,513 firms

Annual sales of American Indian & Alaska Natives-owned firms: \$459.5 million

## Parity<sup>2</sup>:

In the State of Alabama, Asian & Pacific Islanders, Hispanics, and American Indian & Alaska Natives have achieved parity, in terms of population size and business ownership. (See below chart). In terms of population size and annual receipts, no group has achieved parity. (See below chart).