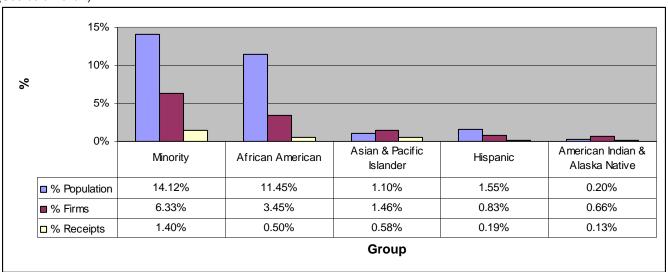

#### Parity<sup>2</sup>:

In the State of Alaska, no group has achieved parity, in terms of population size and business ownership. (See below chart). In terms of population size and annual receipts, no group has achieved parity. (See below chart).