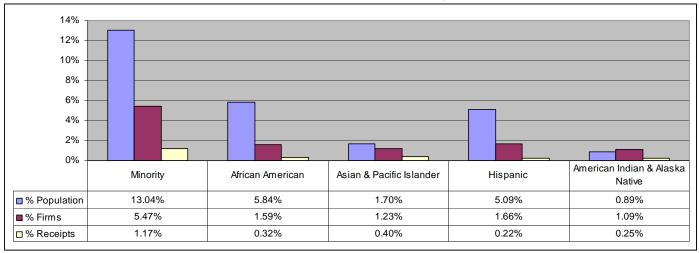

#### **Demographic and Business Statistics**

• 1997 Total Population: 608,846 persons

Total Firms: 64,134 firms

Annual sales of all firms in the State: \$36.9 billion
 1997 Total Minority Population: 166,851 persons

#### Parity<sup>2</sup>:

In the State of Alaska, no group has achieved parity, in terms of population size and business ownership. (See below chart). In terms of population size and annual receipts, no group has achieved parity. (See below chart).