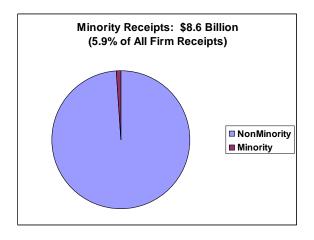

• Total Minority-Owned Firms: 28,292 firms

• Annual sales of Minority-owned firms in State: \$3.2 billion

• Total African American-owned firms: 19,077 firms

Annual sales from African American-owned firms: \$1.0 billion

## Parity<sup>2</sup>:

In the State of Alabama, Asian & Pacific Islanders, Hispanics, and American Indian & Alaska Natives have achieved parity, in terms of population size and business ownership. (See below chart). In terms of population size and annual receipts, no group has achieved parity. (See below chart).