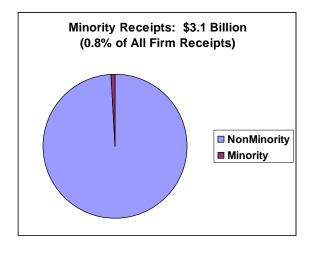

• Total Minority-Owned Firms: 10,695 firms

Annual sales of Minority-owned firms in State: \$2.2 billion

• Total African American-owned firms: 876 firms

Annual sales from African American-owned firms: \$55.7 million