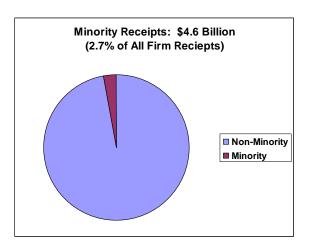

## Parity<sup>2</sup>:

In the State of Alabama, Asian & Pacific Islanders, Hispanics, and American Indian & Alaska Natives have achieved parity, in terms of population size and business ownership. (See below chart). In terms of population size and annual receipts, no group has achieved parity. (See below chart).

• Total Minority-Owned Firms: 28,292 firms

• Annual sales of Minority-owned firms in State: \$3.2 billion

• Total African American-owned firms: 19,077 firms

Annual sales from African American-owned firms: \$1.0 billion