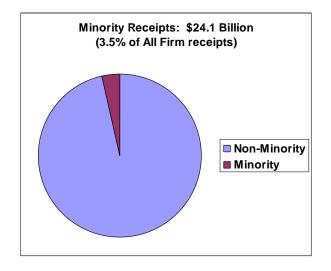

## **Minority Business in the State of Alabama**

#### **Demographic and Business Statistics**

• 1997 Total Population: 4,320,281 persons

Total Firms: 285,286 firms

Annual sales of all firms in the State: \$237.4 billion
1997 Total Minority Population: 1,197,431 persons

• Total Minority-Owned Firms: 28,292 firms

• Annual sales of Minority-owned firms in State: \$3.2 billion

• Total African American-owned firms: 19,077 firms

Annual sales from African American-owned firms: \$1.0 billion