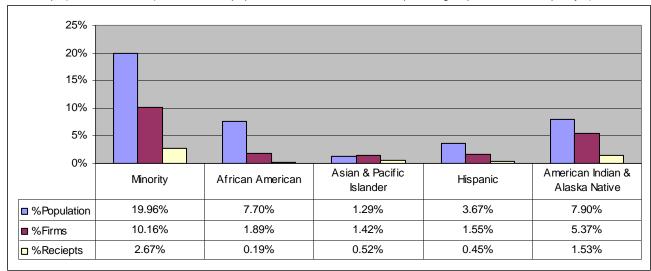

## Parity<sup>2</sup>:

In the State of Alabama, Asian & Pacific Islanders, Hispanics, and American Indian & Alaska Natives have achieved parity, in terms of population size and business ownership. (See below chart). In terms of population size and annual receipts, no group has achieved parity. (See below chart).