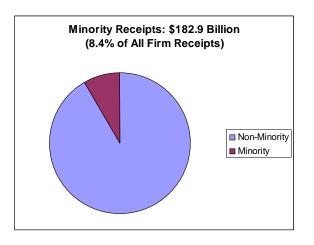

Total Minority-Owned Firms: 738,000 firms

Annual sales of Minority-owned firms: \$182.9 billion

• Total African American-owned firms: 79,110 firms

Annual sales from African American-owned firms: \$6.4 billion

## Parity<sup>2</sup>:

In the State of California, Asian & Pacific Islanders and American Indian & Alaska Natives have achieved parity, in terms of population size and business ownership. (See below chart). In terms of population size and annual receipts, no group has achieved parity. (See below chart).