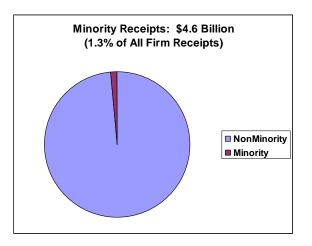

• Total Minority-Owned Firms: 10,695 firms

Annual sales of Minority-owned firms in State: \$2.2 billion

• Total African American-owned firms: 876 firms

Annual sales from African American-owned firms: \$55.7 million