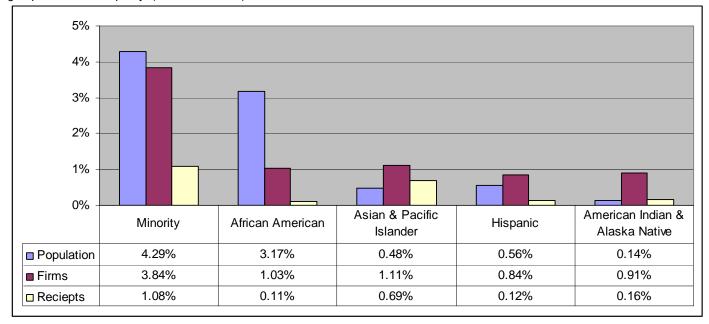

#### **Demographic and Business Statistics**

• 1997 Total Population: 4,320,281 persons

Total Firms: 285,286 firms

Annual sales of all firms in the State: \$237.4 billion
1997 Total Minority Population: 1,197,431 persons

• Total Minority-Owned Firms: 28,292 firms

• Annual sales of Minority-owned firms in State: \$3.2 billion

• Total African American-owned firms: 19,077 firms

Annual sales from African American-owned firms: \$1.0 billion

## Parity<sup>2</sup>:

In the State of Alabama, Asian & Pacific Islanders, Hispanics, and American Indian & Alaska Natives have achieved parity, in terms of population size and business ownership. (See below chart). In terms of population size and annual receipts, no group has achieved parity. (See below chart).