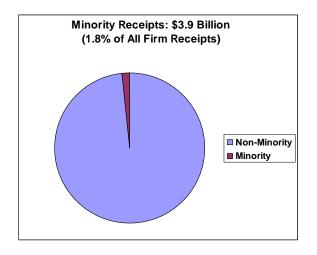

#### Parity<sup>2</sup>:

In the State of Alaska, no group has achieved parity, in terms of population size and business ownership. (See below chart). In terms of population size and annual receipts, no group has achieved parity. (See below chart).

• Total Minority-Owned Firms: 10,695 firms

Annual sales of Minority-owned firms in State: \$2.2 billion

• Total African American-owned firms: 876 firms

Annual sales from African American-owned firms: \$55.7 million