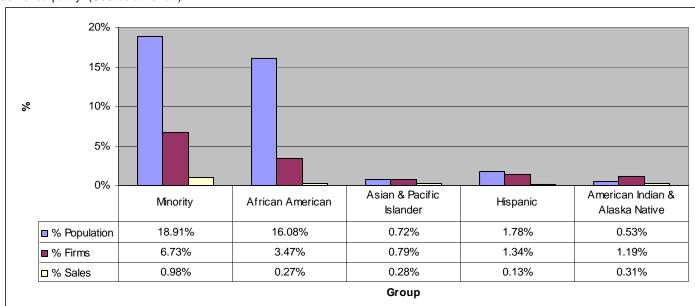

#### Parity<sup>2</sup>:

In the State of Arkansas, Asian & Pacific Islanders, and American Indian & Alaska Natives have achieved parity, in terms of population size and business ownership. (See below chart). In terms of population size and annual receipts, no group has achieved parity. (See below chart).