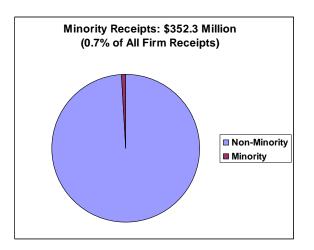

• Total Minority-Owned Firms: 28,292 firms

• Annual sales of Minority-owned firms in State: \$3.2 billion

• Total African American-owned firms: 19,077 firms

Annual sales from African American-owned firms: \$1.0 billion