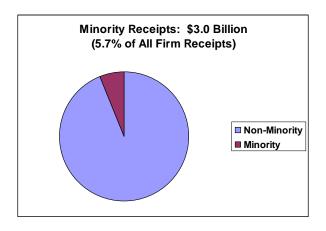

• Total Minority-Owned Firms: 28,292 firms

• Annual sales of Minority-owned firms in State: \$3.2 billion

• Total African American-owned firms: 19,077 firms

Annual sales from African American-owned firms: \$1.0 billion