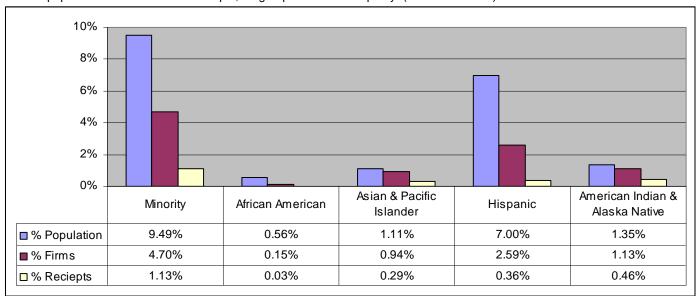

## Parity<sup>2</sup>:

In the State of Alabama, Asian & Pacific Islanders, Hispanics, and American Indian & Alaska Natives have achieved parity, in terms of population size and business ownership. (See below chart). In terms of population size and annual receipts, no group has achieved parity. (See below chart).

<sup>1</sup> Business Participation Rate (BPR) is the number of business owners in a specific race/ethnic group for every 1,000 persons in that same group

<sup>&</sup>lt;sup>2</sup> Parity is defined as the proportionality between the population percentage and the percent share of number of firms owned by the group.