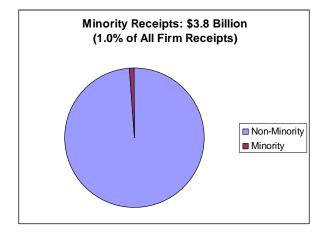

• Total Minority-Owned Firms: 10,695 firms

Annual sales of Minority-owned firms in State: \$2.2 billion

• Total African American-owned firms: 876 firms

Annual sales from African American-owned firms: \$55.7 million