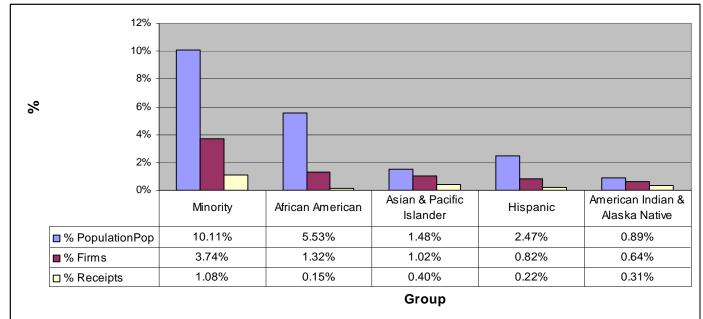

#### **Demographic and Business Statistics**

• 1997 Total Population: 32,217,708 persons

Total Firms: 2,565,734 firms

Annual sales of all firms in the State: \$2.2 Trillion
1997 Total Minority Population: 15,731,548 persons

Total Minority-Owned Firms: 738,000 firms

Annual sales of Minority-owned firms: \$182.9 billion

• Total African American-owned firms: 79,110 firms

Annual sales from African American-owned firms: \$6.4 billion

## Parity<sup>2</sup>:

In the State of California, Asian & Pacific Islanders and American Indian & Alaska Natives have achieved parity, in terms of population size and business ownership. (See below chart). In terms of population size and annual receipts, no group has achieved parity. (See below chart).