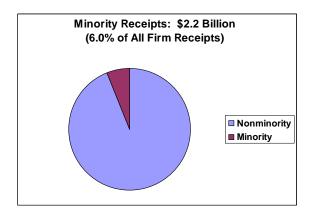

• Total Minority-Owned Firms: 10,695 firms

Annual sales of Minority-owned firms in State: \$2.2 billion

• Total African American-owned firms: 876 firms

Annual sales from African American-owned firms: \$55.7 million

#### Parity<sup>2</sup>:

In the State of Alaska, no group has achieved parity, in terms of population size and business ownership. (See below chart). In terms of population size and annual receipts, no group has achieved parity. (See below chart).