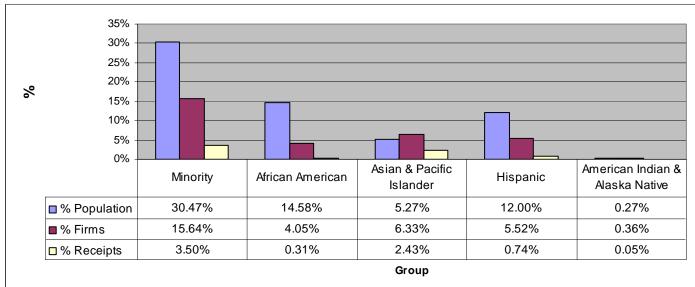

## Parity<sup>2</sup>:

In the State of Alabama, Asian & Pacific Islanders, Hispanics, and American Indian & Alaska Natives have achieved parity, in terms of population size and business ownership. (See below chart). In terms of population size and annual receipts, no group has achieved parity. (See below chart).