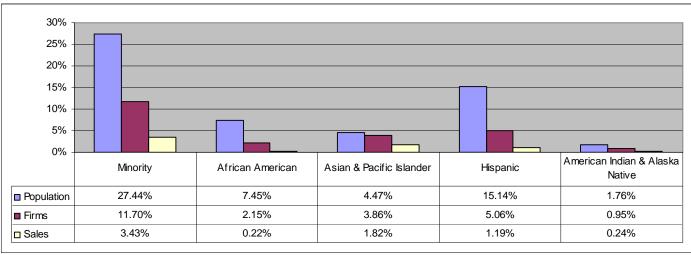

• Total Minority-Owned Firms: 28,292 firms

• Annual sales of Minority-owned firms in State: \$3.2 billion

• Total African American-owned firms: 19,077 firms

Annual sales from African American-owned firms: \$1.0 billion

• Asian & Pacific Islander-owned firms: 3,315 firms

Annual sales of Asian & Pacific Islander-owned firms: \$1.4 billion

Hispanic-owned Firms: 2,919 firms

Annual sales of Hispanic-owned firms: \$396.8 million

• American Indian & Alaska Natives-owned firms: 3,513 firms

Annual sales of American Indian & Alaska Natives-owned firms: \$459.5 million

## Parity<sup>2</sup>:

In the State of Alabama, Asian & Pacific Islanders, Hispanics, and American Indian & Alaska Natives have achieved parity, in terms of population size and business ownership. (See below chart). In terms of population size and annual receipts, no group has achieved parity. (See below chart).