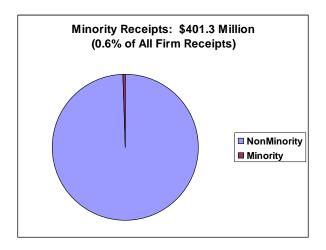

• Total Minority-Owned Firms: 28,292 firms

• Annual sales of Minority-owned firms in State: \$3.2 billion

• Total African American-owned firms: 19,077 firms

Annual sales from African American-owned firms: \$1.0 billion

## Parity<sup>2</sup>:

In the State of Alabama, Asian & Pacific Islanders, Hispanics, and American Indian & Alaska Natives have achieved parity, in terms of population size and business ownership. (See below chart). In terms of population size and annual receipts, no group has achieved parity. (See below chart).