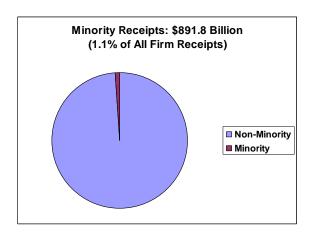

Total Minority-Owned Firms: 738,000 firms

Annual sales of Minority-owned firms: \$182.9 billion

• Total African American-owned firms: 79,110 firms

Annual sales from African American-owned firms: \$6.4 billion

## Parity<sup>2</sup>:

In the State of California, Asian & Pacific Islanders and American Indian & Alaska Natives have achieved parity, in terms of population size and business ownership. (See below chart). In terms of population size and annual receipts, no group has achieved parity. (See below chart).