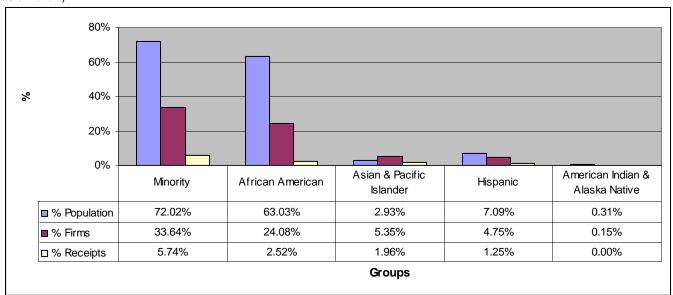

## Parity<sup>2</sup>:

In the State of Alabama, Asian & Pacific Islanders, Hispanics, and American Indian & Alaska Natives have achieved parity, in terms of population size and business ownership. (See below chart). In terms of population size and annual receipts, no group has achieved parity. (See below chart).