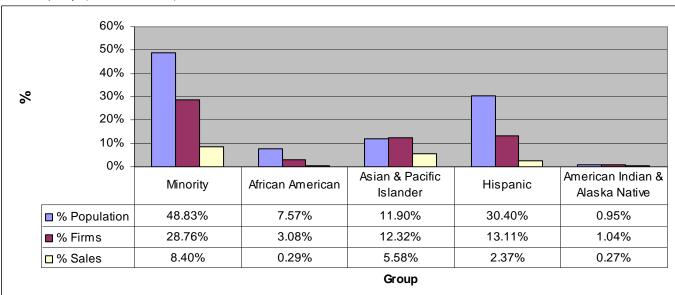

## Parity<sup>2</sup>:

In the State of California, Asian & Pacific Islanders and American Indian & Alaska Natives have achieved parity, in terms of population size and business ownership. (See below chart). In terms of population size and annual receipts, no group has achieved parity. (See below chart).

Industries for Minority Groups in the State of California (Firms)

6.08%

155,963

Industries not Classified

|                                                      | Minority<br>Firms <sup>i</sup> | African<br>American | % of All<br>Minority<br>Firms | Asian &<br>Pacific<br>Islander | % of All<br>Minority<br>Firms | Hispanic | % of All<br>Minority<br>Firms | American<br>Indian | % of All<br>Minority<br>Firms |
|------------------------------------------------------|--------------------------------|---------------------|-------------------------------|--------------------------------|-------------------------------|----------|-------------------------------|--------------------|-------------------------------|
| All industries                                       | 738,000                        | 79,110              | 10.72%                        | 316,048                        | 42.82%                        | 336,405  | 45.58%                        | 26,603             | 3.60%                         |
| Agricultural services, forestry, fishing, and mining | 24,046                         | 624                 | 0.08%                         | 5,028                          | 0.68%                         | 18,271   | 2.48%                         | 1,305              | 0.18%                         |
| Construction industries                              | 44,277                         | 3,115               | 0.42%                         | 9,307                          | 1.26%                         | 31,544   | 4.27%                         | 2,194              | 0.30%                         |
| Manufacturing                                        | 20,173                         | 787                 | 0.11%                         | 10,029                         | 1.36%                         | 8,979    | 1.22%                         | 795                | 0.11%                         |
| Transportation, communications, and utilities        | 32,145                         | 2,135               | 0.29%                         | 10,007                         | 1.36%                         | 20,420   | 2.77%                         | 319                | 0.04%                         |
| Wholesale trade                                      | 33,902                         | 325                 | 0.04%                         | 26,361                         | 3.57%                         | 7,541    | 1.02%                         | 100                | 0.01%                         |
| Retail trade                                         | 111,151                        | 5,904               | 0.80%                         | 61,081                         | 8.28%                         | 45,661   | 6.19%                         | 475                | 0.06%                         |
| Finance, insurance and real estate industries        | 49,288                         | 2,521               | 0.34%                         | 31,287                         | 4.24%                         | 16,538   | 2.24%                         | 198                | 0.03%                         |
| Service industries                                   | 347,061                        | 50,491              | 6.84%                         | 146,427                        | 19.84%                        | 158,931  | 21.54%                        | 1,706              | 0.23%                         |
| Industries not Classified                            | 75,673                         | 13,202              | 1.79%                         | 16,465                         | 2.23%                         | 28,313   | 3.84%                         | 19,496             | 2.64%                         |