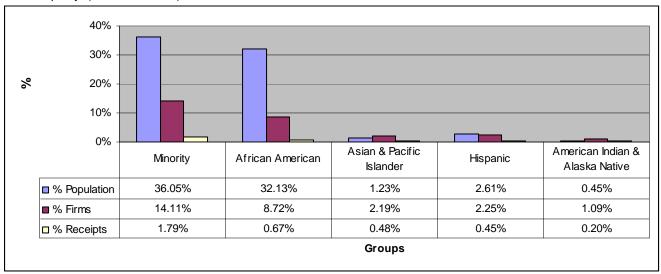

• Total Minority-Owned Firms: 43,337 firms

Annual sales of Minority-owned firms in State: \$7.1 billion

• Total African American-owned firms: 3,582 firms

• Annual sales from African American-owned firms: \$314.5 million

Asian & Pacific Islander-owned firms: 7,145 firms

Annual sales of Asian & Pacific Islander-owned firms: \$2.0 billion

Hispanic-owned Firms: 28,894 firms

Annual sales of Hispanic-owned firms: \$4.2 billion

American Indian & Alaska Natives-owned firms: 5,510 firms

Annual sales of American Indian & Alaska Natives-owned firms: \$752.5 million

#### Parity<sup>2</sup>:

In the State of Arizona, Asian & Pacific Islanders and American Indian & Alaska Natives have achieved parity, in terms of population size and business ownership. (See below chart). In terms of population size and annual receipts, no group has achieved parity. (See below chart).