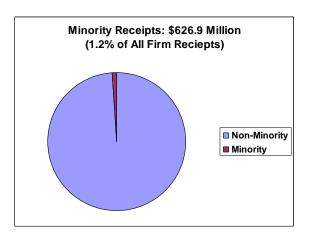

• Total Minority-Owned Firms: 10,695 firms

Annual sales of Minority-owned firms in State: \$2.2 billion

• Total African American-owned firms: 876 firms

Annual sales from African American-owned firms: \$55.7 million

#### Parity<sup>2</sup>:

In the State of Alaska, no group has achieved parity, in terms of population size and business ownership. (See below chart). In terms of population size and annual receipts, no group has achieved parity. (See below chart).