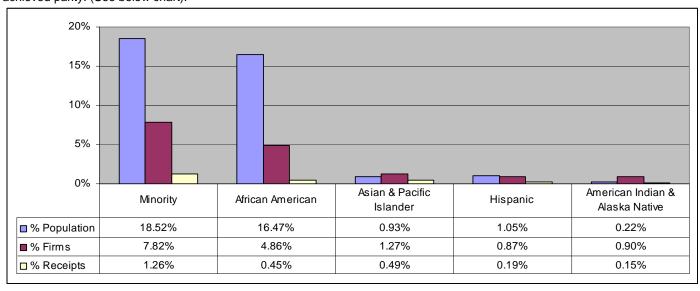

## Parity<sup>2</sup>:

In the State of Alabama, Asian & Pacific Islanders, Hispanics, and American Indian & Alaska Natives have achieved parity, in terms of population size and business ownership. (See below chart). In terms of population size and annual receipts, no group has achieved parity. (See below chart).