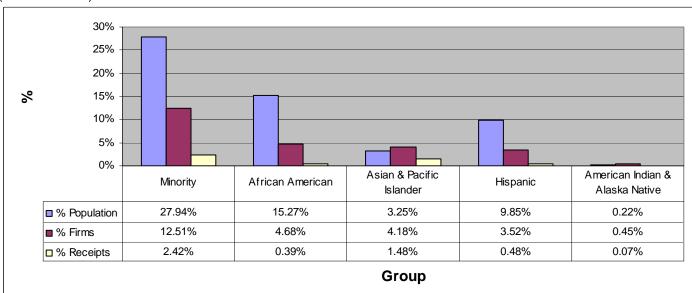

## Parity<sup>2</sup>:

In the State of Alabama, Asian & Pacific Islanders, Hispanics, and American Indian & Alaska Natives have achieved parity, in terms of population size and business ownership. (See below chart). In terms of population size and annual receipts, no group has achieved parity. (See below chart).