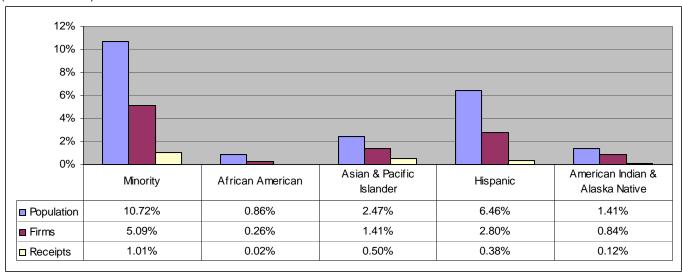

## Parity<sup>2</sup>:

In the State of Alabama, Asian & Pacific Islanders, Hispanics, and American Indian & Alaska Natives have achieved parity, in terms of population size and business ownership. (See below chart). In terms of population size and annual receipts, no group has achieved parity. (See below chart).

<sup>1</sup> Business Participation Rate (BPR) is the number of business owners in a specific race/ethnic group for every 1,000 persons in that same group

<sup>&</sup>lt;sup>2</sup> Parity is defined as the proportionality between the population percentage and the percent share of number of firms owned by the group.