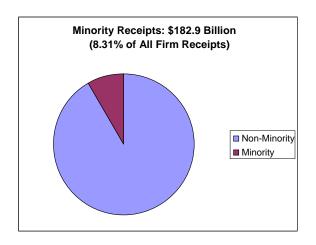

Total Minority-Owned Firms: 738,000 firms

Annual sales of Minority-owned firms: \$182.9 billion

• Total African American-owned firms: 79,110 firms

Annual sales from African American-owned firms: \$6.4 billion

## Parity<sup>2</sup>:

In the State of California, Asian & Pacific Islanders and American Indian & Alaska Natives have achieved parity, in terms of population size and business ownership. (See below chart). In terms of population size and annual receipts, no group has achieved parity. (See below chart).