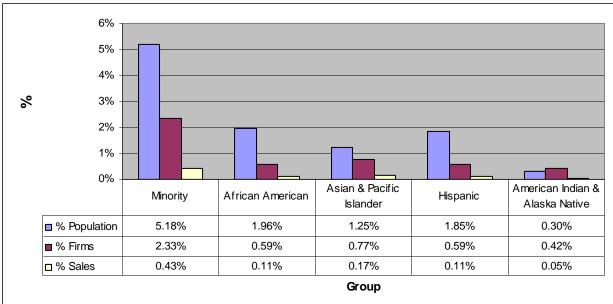

#### **Demographic and Business Statistics**

• 1997 Total Population: 608,846 persons

Total Firms: 64,134 firms

Annual sales of all firms in the State: \$36.9 billion
 1997 Total Minority Population: 166,851 persons

#### Parity<sup>2</sup>:

In the State of Alaska, no group has achieved parity, in terms of population size and business ownership. (See below chart). In terms of population size and annual receipts, no group has achieved parity. (See below chart).