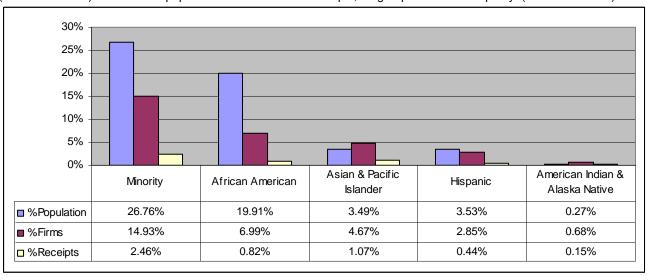

#### Parity<sup>2</sup>:

In the State of Arizona, Asian & Pacific Islanders and American Indian & Alaska Natives have achieved parity, in terms of population size and business ownership. (See below chart). In terms of population size and annual receipts, no group has achieved parity. (See below chart).

<sup>&</sup>lt;sup>1</sup> Business Participation Rate (BPR) is the number of business owners in a specific race/ethnic group for every 1,000 persons in that same group

<sup>2</sup> Parity is defined as the proportionality between the population percentage and the percent share of number of firms owned by the group.