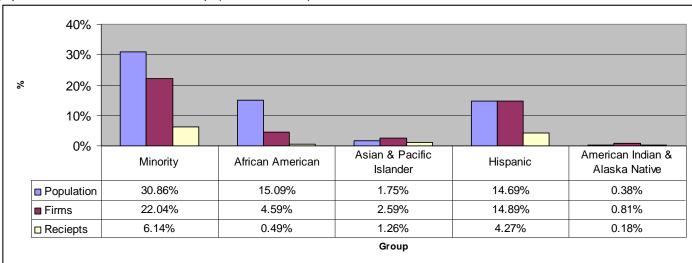

## Parity<sup>2</sup>:

In the State of California, Asian & Pacific Islanders and American Indian & Alaska Natives have achieved parity, in terms of population size and business ownership. (See below chart). In terms of population size and annual receipts, no group has achieved parity. (See below chart).