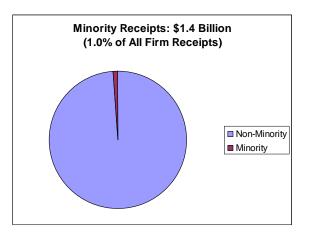

• Annual sales of Minority-owned firms in State: \$1.4 billion

• Total African American-owned firms: 6,721 firms

Annual sales from African American-owned firms: \$387.0 million

• Asian & Pacific Islander-owned firms: 1,530 firms

#### Parity<sup>2</sup>:

In the State of Arkansas, Asian & Pacific Islanders, and American Indian & Alaska Natives have achieved parity, in terms of population size and business ownership. (See below chart). In terms of population size and annual receipts, no group has achieved parity. (See below chart).