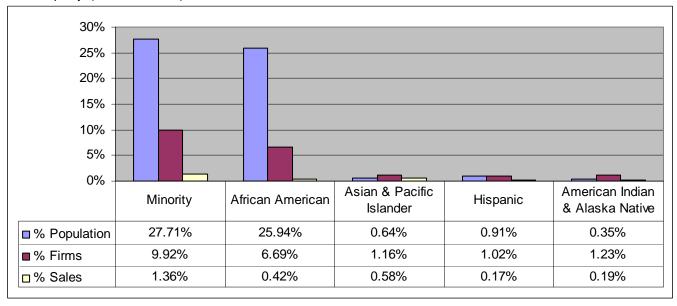

## Parity<sup>2</sup>:

In the State of Alabama, Asian & Pacific Islanders, Hispanics, and American Indian & Alaska Natives have achieved parity, in terms of population size and business ownership. (See below chart). In terms of population size and annual receipts, no group has achieved parity. (See below chart).