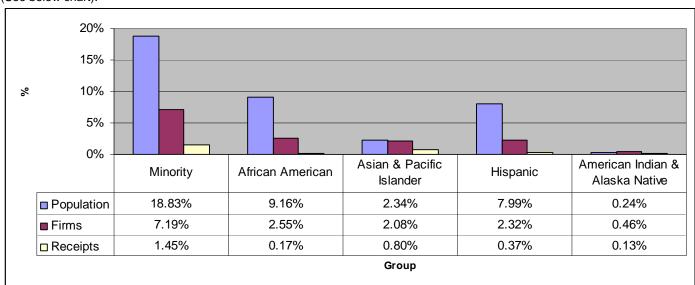

• Total Minority-Owned Firms: 28,292 firms

• Annual sales of Minority-owned firms in State: \$3.2 billion

• Total African American-owned firms: 19,077 firms

Annual sales from African American-owned firms: \$1.0 billion

• Asian & Pacific Islander-owned firms: 3,315 firms

Annual sales of Asian & Pacific Islander-owned firms: \$1.4 billion

Hispanic-owned Firms: 2,919 firms

Annual sales of Hispanic-owned firms: \$396.8 million

• American Indian & Alaska Natives-owned firms: 3,513 firms

Annual sales of American Indian & Alaska Natives-owned firms: \$459.5 million

## Parity<sup>2</sup>:

In the State of Alabama, Asian & Pacific Islanders, Hispanics, and American Indian & Alaska Natives have achieved parity, in terms of population size and business ownership. (See below chart). In terms of population size and annual receipts, no group has achieved parity. (See below chart).