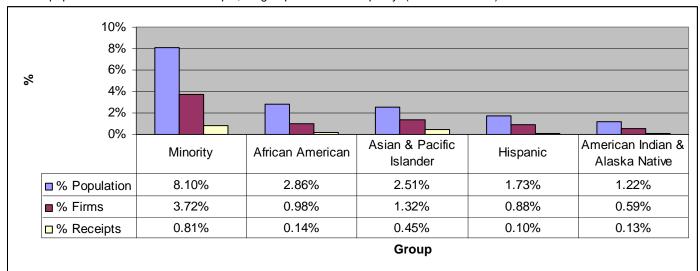

#### Parity<sup>2</sup>:

In the State of Arizona, Asian & Pacific Islanders and American Indian & Alaska Natives have achieved parity, in terms of population size and business ownership. (See below chart). In terms of population size and annual receipts, no group has achieved parity. (See below chart).

<sup>&</sup>lt;sup>1</sup> Business Participation Rate (BPR) is the number of business owners in a specific race/ethnic group for every 1,000 persons in that same group

<sup>2</sup> Parity is defined as the proportionality between the population percentage and the percent share of number of firms owned by the group.