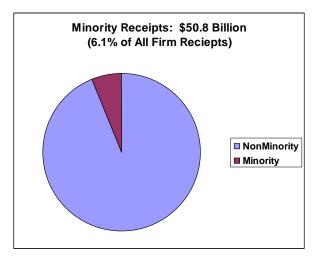

Total Minority-Owned Firms: 738,000 firms

Annual sales of Minority-owned firms: \$182.9 billion

• Total African American-owned firms: 79,110 firms

Annual sales from African American-owned firms: \$6.4 billion