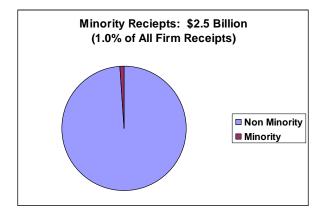

• Total Minority-Owned Firms: 28,292 firms

• Annual sales of Minority-owned firms in State: \$3.2 billion

• Total African American-owned firms: 19,077 firms

Annual sales from African American-owned firms: \$1.0 billion

## Parity<sup>2</sup>:

In the State of Alabama, Asian & Pacific Islanders, Hispanics, and American Indian & Alaska Natives have achieved parity, in terms of population size and business ownership. (See below chart). In terms of population size and annual receipts, no group has achieved parity. (See below chart).