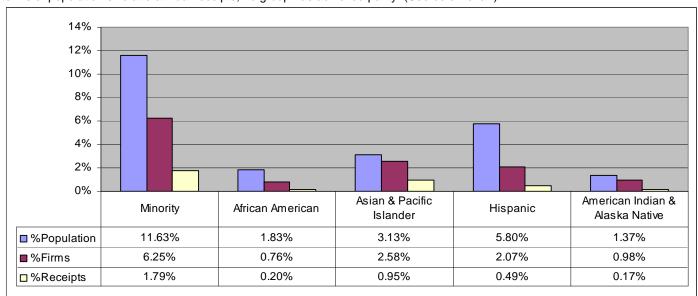

#### Parity<sup>2</sup>:

In the State of Alaska, no group has achieved parity, in terms of population size and business ownership. (See below chart). In terms of population size and annual receipts, no group has achieved parity. (See below chart).