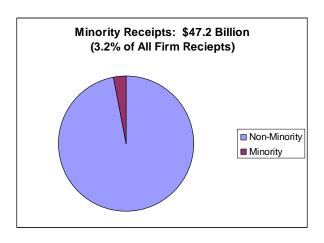

• Total Minority-Owned Firms: 28,292 firms

• Annual sales of Minority-owned firms in State: \$3.2 billion

• Total African American-owned firms: 19,077 firms

Annual sales from African American-owned firms: \$1.0 billion

## Parity<sup>2</sup>:

In the State of Alabama, Asian & Pacific Islanders, Hispanics, and American Indian & Alaska Natives have achieved parity, in terms of population size and business ownership. (See below chart). In terms of population size and annual receipts, no group has achieved parity. (See below chart).