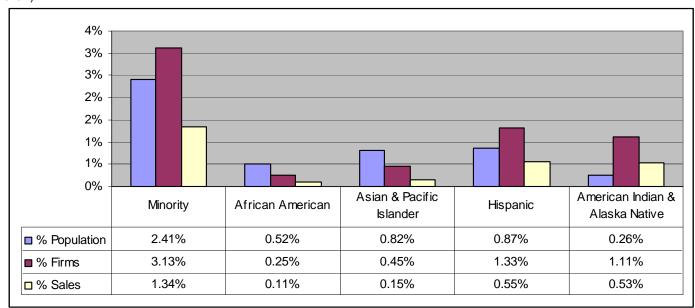

#### Parity<sup>2</sup>:

In the State of Alaska, no group has achieved parity, in terms of population size and business ownership. (See below chart). In terms of population size and annual receipts, no group has achieved parity. (See below chart).

<sup>1</sup> Business Participation Rate (BPR) is the number of business owners in a specific race/ethnic group for every 1,000 persons in that same group

<sup>&</sup>lt;sup>2</sup> Parity is defined as the proportionality between the population percentage and the percent share of number of firms owned by the group.