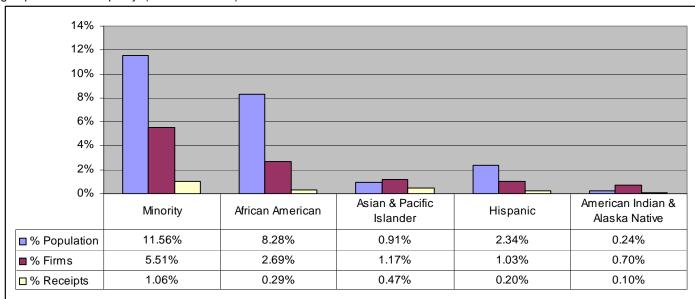

#### Parity<sup>2</sup>:

In the State of Alaska, no group has achieved parity, in terms of population size and business ownership. (See below chart). In terms of population size and annual receipts, no group has achieved parity. (See below chart).