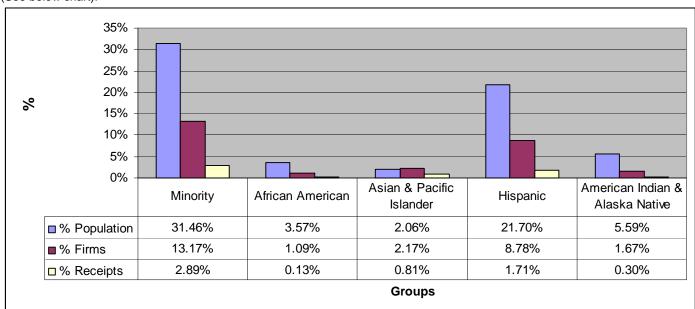

#### Parity<sup>2</sup>:

In the State of Arizona, Asian & Pacific Islanders and American Indian & Alaska Natives have achieved parity, in terms of population size and business ownership. (See below chart). In terms of population size and annual receipts, no group has achieved parity. (See below chart).