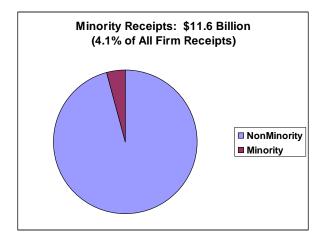

Total Minority-Owned Firms: 738,000 firms

Annual sales of Minority-owned firms: \$182.9 billion

• Total African American-owned firms: 79,110 firms

Annual sales from African American-owned firms: \$6.4 billion

## Parity<sup>2</sup>:

In the State of California, Asian & Pacific Islanders and American Indian & Alaska Natives have achieved parity, in terms of population size and business ownership. (See below chart). In terms of population size and annual receipts, no group has achieved parity. (See below chart).