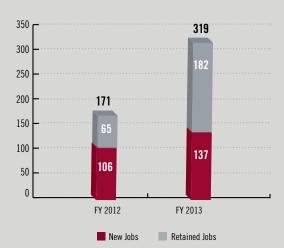

# MASSACHUSETTS FY 2013 PERFORMANCE AT-A-GLANCE

| Total | Contracts  | &   | Capital        | \$44,367,052 |
|-------|------------|-----|----------------|--------------|
| Total | Inhs Craat | ٠۵٢ | l and Retained | 310          |

## \$44 MILLION

IN CONTRACTS AND CAPITAL

#### **Boston MBDA Business Center**

100 Huntington Avenue, Copley Place Boston, MA 02116 Warren Bacon 617-986-6366 wbacon@bostonmbdacenter.com 319
FY 2013 JOBS CREATED AND RETAINED

#### TOTAL JOBS EACH YEAR FY 2012-13