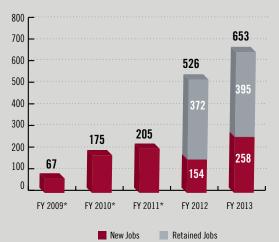

Total Jobs Created and Retained......653

# 653 FY 2013 JOBS CREATED AND RETAINED

#### **TOTAL JOBS FY 2009-13**

\*Jobs retained were not tracked prior to fiscal year 2012.