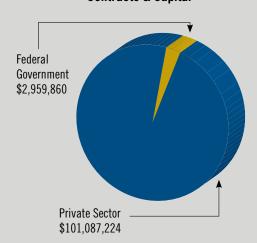

### ALABAMA FY 2013 PERFORMANCE AT-A-GLANCE

|  | Total | Contracts | & | Capital | \$640, | 027 | ,834 |
|--|-------|-----------|---|---------|--------|-----|------|
|--|-------|-----------|---|---------|--------|-----|------|

### \$640 MILLION

IN CONTRACTS AND CAPITAL