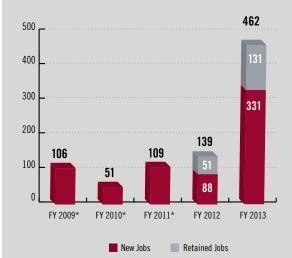

# 462

### FY 2013 JOBS CREATED AND RETAINED

#### **TOTAL JOBS EACH YEAR FY 2009-13**

<sup>\*</sup>Jobs retained were not tracked prior to FY 2012.