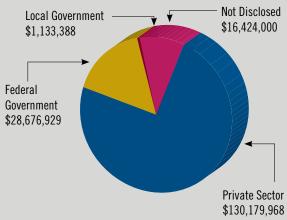

### **PUERTO RICO** FY 2013 PERFORMANCE AT-A-GLANCE

|          | Total    | Contra | cts & C | apital | \$<br>374,878,642 |
|----------|----------|--------|---------|--------|-------------------|
| <u> </u> | <b>T</b> |        |         | 15.    | 475               |

Total Jobs Created and Retained......4/5

#### MBDA CLIENT ASSISTANCE BY SECTOR