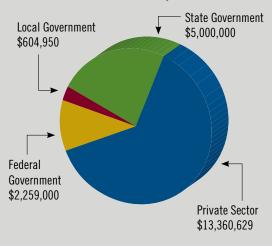

# **ARIZONA**FY 2013 PERFORMANCE AT-A-GLANCE

| Total Contracts & Capital\$587,397 | ,888 |
|------------------------------------|------|
|------------------------------------|------|

Total Jobs Created and Retained......1,999

### \$587 MILLION

IN CONTRACTS AND CAPITAL

# 1,999 FY 2013 JOBS CREATED AND RETAINED

#### MBDA CLIENT ASSISTANCE BY SECTOR