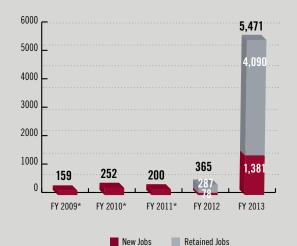

# ILLINOIS FY 2013 PERFORMANCE AT-A-GLANCE

| Total Contracts & Capital\$362,256,7 | 00 |
|--------------------------------------|----|
|--------------------------------------|----|

Total Jobs Created and Retained.............5,471

### **\$362 MILLION**

IN CONTRACTS AND CAPITAL

#### **Chicago MBDA Business Center**

105 West Adams Street Suite 2300 Chicago, IL 60603 Hans Bonner 312-755-2565 hbonner@chicagombdacenter.com 5,471
FY 2013 JOBS CREATED AND RETAINED

#### TOTAL JOBS EACH YEAR FY 2009-13

\*Jobs retained were not tracked prior to fiscal year 2012.