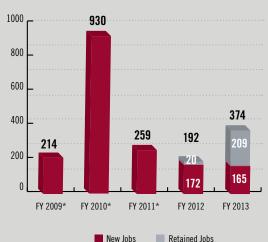

# **NEW MEXICO**FY 2013 PERFORMANCE AT-A-GLANCE

### FY 2013 JOBS CREATED AND RETAINED

#### **TOTAL JOBS EACH YEAR FY 2009-13**

\*Jobs retained were not tracked prior to fiscal year 2012.