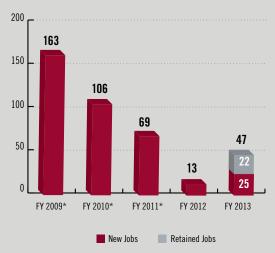

#### **TOTAL JOBS EACH YEAR FY 2009-13**

\*Jobs retained were not tracked prior to fiscal year 2012.