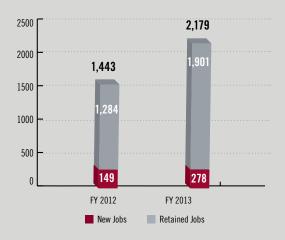

# **COLORADO**FY 2013 PERFORMANCE AT-A-GLANCE

|  | Total | Contracts | & | Capital | \$ | 170 | ,025,2 | 77 |
|--|-------|-----------|---|---------|----|-----|--------|----|
|--|-------|-----------|---|---------|----|-----|--------|----|

Total Jobs Created and Retained......2,179

#### **TOTAL JOBS EACH YEAR FY 2012-13**