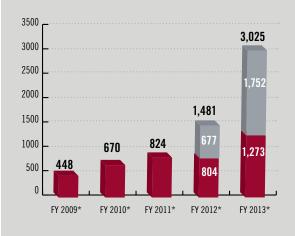

#### FY 2013 PERFORMANCE AT-A-GLANCE

| Total Contracts & Capital   | \$529,449,160 |
|-----------------------------|---------------|
| Fresno                      | \$117,626,045 |
| Los Angeles                 | \$85,516,301  |
| Riverside                   | \$202,398,569 |
| San Francisco**             | N/ <i>F</i>   |
| San Jose                    | \$123,908,244 |
| Total Jobs Created and Reta | ained 3,025   |
| Fresno                      | 1,653         |
| Los Angeles                 | 618           |
| Riverside                   | 275           |
| Can Francisco**             | NI//          |

3,025 **FY 2013 JOBS CREATED** AND RETAINED

#### **TOTAL JOBS EACH YEAR FY 2009-13**

\*Jobs retained were not tracked prior to FY 2012.

Retained Jobs