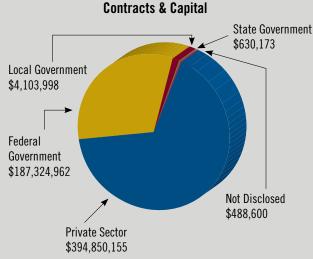

#### FY 2013 PERFORMANCE AT-A-GLANCE

| Total Contracts & Capital   | \$529,449,160 |
|-----------------------------|---------------|
| Fresno                      | \$117,626,045 |
| Los Angeles                 | \$85,516,301  |
| Riverside                   | \$202,398,569 |
| San Francisco**             | N/ <i>F</i>   |
| San Jose                    | \$123,908,244 |
| Total Jobs Created and Reta | ained 3,025   |
| Fresno                      | 1,653         |
| Los Angeles                 | 618           |
| Riverside                   | 275           |
| Can Francisco**             | NI//          |

# 29 MILLION IN CONTRACTS AND CAPITAL

#### **Contracts & Capital**