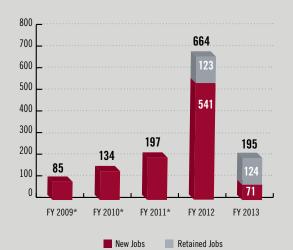

# 195

### FY 2013 JOBS CREATED AND RETAINED

#### **TOTAL JOBS EACH YEAR FY 2009-13**

\*Jobs retained were not tracked prior to FY 2012.