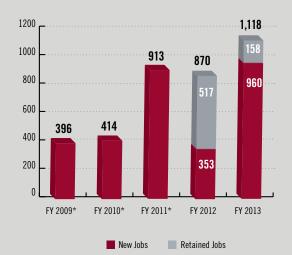

#### **TOTAL JOBS EACH YEAR FY 2009-13**

\*Jobs retained were not tracked prior to fiscal year 2012.