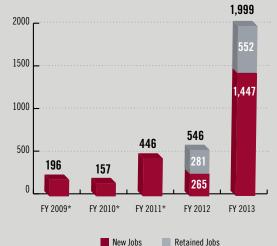

# **ARIZONA**FY 2013 PERFORMANCE AT-A-GLANCE

| Total Contracts & Capital\$587,397 | ,888 |
|------------------------------------|------|
|------------------------------------|------|

Total Jobs Created and Retained......1,999

# 1,999 FY 2013 JOBS CREATED AND RETAINED

#### **TOTAL JOBS EACH YEAR FY 2009-13**

\*Jobs retained were not tracked prior to fiscal year 2012.