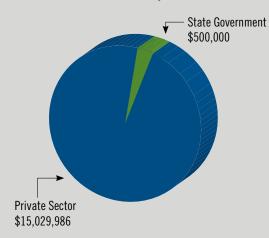

# **OKLAHOMA**FY 2013 PERFORMANCE AT-A-GLANCE

|           | Fotal Contracts & Capital\$15,529,98 | 6 |
|-----------|--------------------------------------|---|
| <b>\$</b> | Total Jobs Created and Retained4     | 7 |

#### MBDA CLIENT ASSISTANCE BY INDUSTRY

| VALUE      | Uŀ |
|------------|----|
| TRANSACTIO | NS |

Construction \$ 15,029,986 Manufacturing 500,000