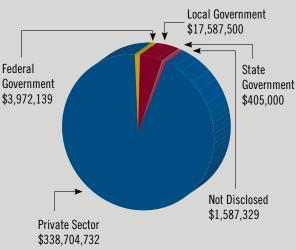

### ALABAMA FY 2013 PERFORMANCE AT-A-GLANCE

|  | Total | Contracts | & | Capital | \$640, | 027 | ,834 |
|--|-------|-----------|---|---------|--------|-----|------|
|--|-------|-----------|---|---------|--------|-----|------|

Total Jobs Created and Retained......653

#### MBDA CLIENT ASSISTANCE BY SECTOR

#### **Contracts & Capital**