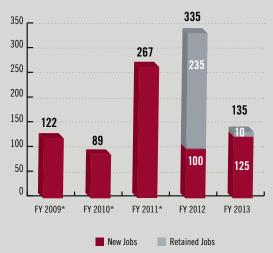

# **OKLAHOMA**FY 2013 PERFORMANCE AT-A-GLANCE

|           | Fotal Contracts & Capital\$15,529,98 | 6 |
|-----------|--------------------------------------|---|
| <b>\$</b> | Total Jobs Created and Retained4     | 7 |

#### **TOTAL JOBS EACH YEAR FY 2009-13**

\*Jobs retained were not tracked prior to fiscal year 2012.