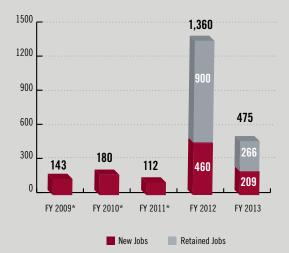

# **TENNESSEE**FY 2013 PERFORMANCE AT-A-GLANCE

|   | Total | Contracts | & | Capital | \$40, | 011,4 | 480 |
|---|-------|-----------|---|---------|-------|-------|-----|
| 4 |       |           |   |         |       |       |     |

#### TOTAL JOBS EACH YEAR FY 2012-13