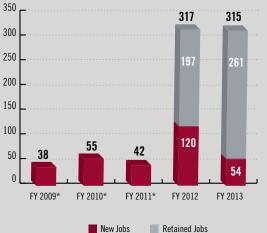

#### **TOTAL JOBS FY 2009-13**

\*Jobs retained were not tracked prior to fiscal year 2012.