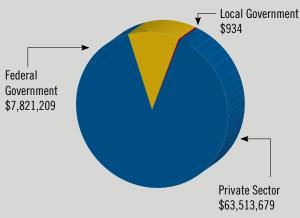

| 62,334,989     |
| Wholesale Trade | 11.562.832     |

<sup>\*\*</sup>Center opened during the last month of FY 2013.

# WASHINGTON FY 2013 PERFORMANCE AT-A-GLANCE





| Total | Contracts  | &  | Capital\$7     | 71,335,822 | <u> </u> |
|-------|------------|----|----------------|------------|----------|
| Total | Inhe Croat | 00 | l and Ratainad | 121        |          |

# \$71 MILLION

IN CONTRACTS AND CAPITAL

#### **Seattle MBDA Business Center**

1437 South Jackson Street Suite 320 Seattle, WA 98144 Victor Valdez 206-267-3131, Ext. 2 victorv@seattlembdacenter.com 425

### FY 2013 JOBS CREATED AND RETAINED

#### **TOTAL JOBS EACH YEAR FY 2009-13**



\*Jobs retained were not tracked prior to fiscal year 2012.

#### MBDA CLIENT ASSISTANCE BY SECTOR

#### **Contracts & Capital**



#### MBDA CLIENT ASSISTANCE BY INDUSTRY

**VALUE OF** 

|               | TRANSACTIONS  |
|---------------|---------------|
| Construction  | \$ 64,490,404 |
| Manufacturing | 174,584       |
| Services      | 6,670,834     |