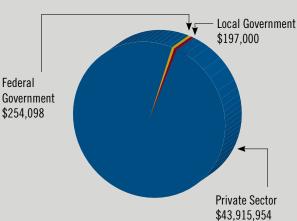

### MISSOURI FY 2013 PERFORMANCE AT-A-GLANCE

| Total | Contracts  | &  | Capital        | .\$14,026,328 |
|-------|------------|----|----------------|---------------|
| Total | Inhe Creat | Δ. | l and Retained | 1/12          |

# \$14 MILLION

IN CONTRACTS AND CAPITAL

St. Louis MBDA Business Center 308 North 21st Street Suite 701

St. Louis, MO 63103 Charles Henson 314-241-1143

chenson@stlouismbdacenter.com

142
FY 2013 JOBS CREATED AND RETAINED