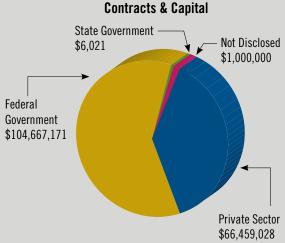

--------------|
| Construction    | \$ 97,672,725 |
| Manufacturing   | 12,672,725    |
| Retail Trade    | 686,025       |
| Services        | 23,240,528    |
| Wholesale Trade | 366,024       |







|   | Total | Contracts | & | Capital | \$<br>172, | 132, | 220 |
|---|-------|-----------|---|---------|------------|------|-----|
| _ |       |           |   |         |            |      |     |

Total Jobs Created and Retained......315

# \$172 MILLION

IN CONTRACTS AND CAPITAL

#### Honolulu MBDA Business Center

2404 Maile Way, A414b Honolulu, HI 96822 Dana Hauanio 808-956-0850 dhauanio@honolulu-mbdc.org 315
FY 2013 JOBS CREATED AND RETAINED

#### **TOTAL JOBS EACH YEAR FY 2009-13**



\*Jobs retained were not tracked prior to fiscal year 2012.

#### MBDA CLIENT ASSISTANCE BY SECTOR



#### MBDA CLIENT ASSISTANCE BY INDUSTRY

|              | IRANSACTIONS   |
|--------------|----------------|
| Construction | \$ 169,707,680 |
| Services     | 2,424,539      |

**VALUE OF** 

# ILLINOIS FY 2013 PERFORMANCE AT-A-GLANCE





| Total Contracts & Capital\$362,256,7 | 00 |
|--------------------------------------|----|
|--------------------------------------|----|

Total Jobs Created and Retained.............5,471

### **\$362 MILLION**

IN CONTRACTS AND CAPITAL

#### **Chicago MBDA Business Center**

105 West Adams Street Suite 2300 Chicago, IL 60603 Hans Bonner 312-755-2565 hbonner@chicagombdacenter.com 5,471
FY 2013 JOBS CREATED AND RETAINED

#### TOTAL JOBS EACH YEAR FY 2009-13



\*Jobs retained were not tracked prior to fiscal year 2012.

#### MBDA CLIENT ASSISTANCE BY