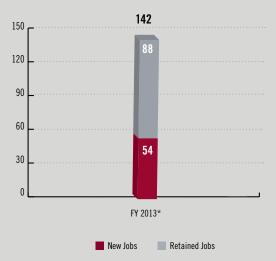

### MISSOURI FY 2013 PERFORMANCE AT-A-GLANCE

| Total | Contracts  | &  | Capital        | .\$14,026,328 |
|-------|------------|----|----------------|---------------|
| Total | Inhe Creat | Δ. | l and Retained | 1/12          |

# \$14 MILLION

IN CONTRACTS AND CAPITAL

St. Louis MBDA Business Center 308 North 21st Street Suite 701

St. Louis, MO 63103 Charles Henson 314-241-1143

chenson@stlouismbdacenter.com

142
FY 2013 JOBS CREATED AND RETAINED

#### **TOTAL JOBS FY 2013**

<sup>\*</sup>First year of operation for the St. Louis MBDA Business Center.