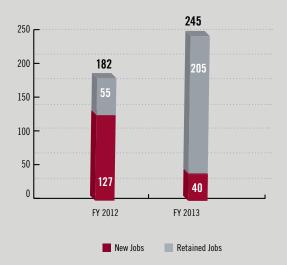

# 653 FY 2013 JOBS CREATED AND RETAINED

#### **TOTAL JOBS FY 2009-13**

\*Jobs retained were not tracked prior to fiscal year 2012.