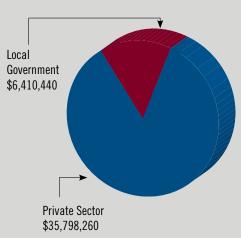

#### MBDA CLIENT ASSISTANCE BY SECTOR

#### **Contracts & Capital**

#### MBDA CLIENT ASSISTANCE BY INDUSTRY

|                                     | VALUE OF<br>TRANSACTIONS |
|-------------------------------------|--------------------------|
| Construction                        | \$ 6,410,440             |
| Finance, Insurance<br>& Real Estate | 30,000,000               |
| Retail Trade                        | 2,360,000                |
| Services                            | 3,438,260                |