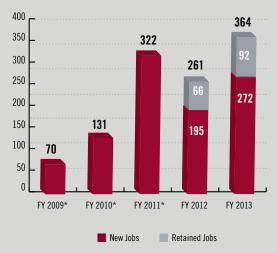

#### **TOTAL JOBS FY 2009-13**

\*Jobs retained were not tracked prior to fiscal year 2012.

# 653 FY 2013 JOBS CREATED AND RETAINED

Total Jobs Created and Retained......653