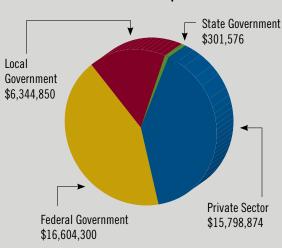

---------|---------------|
| Construction    | \$ 42,737,892 |
| Manufacturing   | 215,821       |
| Services        | 31,276,605    |
| Wholesale Trade | 648,324       |

# **SOUTH CAROLINA**FY 2013 PERFORMANCE AT-A-GLANCE





| Total | Contracts &  | Capital  |         | \$39,049 | ,599 |
|-------|--------------|----------|---------|----------|------|
| Total | Jobs Created | d and Re | etained |          | 304  |

# **\$39 MILLION**

IN CONTRACTS AND CAPITAL

#### Columbia MBDA Business Center

Suite C
Columbia, SC 29201
Anita Nelan
803-779-4825
anelan@columbiambdacenter.com

304
FY 2013 JOBS CREATED AND RETAINED

#### **TOTAL JOBS EACH YEAR FY 2009-13**



\*Jobs retained were not tracked prior to fiscal year 2012.

#### MBDA CLIENT ASSISTANCE BY SECTOR

#### **Contracts & Capital**



#### MBDA CLIENT ASSISTANCE BY INDUSTRY

**VALUE OF** 

|                                     | TRANSACTIONS  |
|-------------------------------------|---------------|
| Construction                        | \$ 34,430,760 |
| Finance, Insurance<br>& Real Estate | 291,944       |
| Manufacturing                       | 5,000         |
| Services                            | 4,018,973     |
| Wholesale Trade                     | 302,923       |

# **TENNESSEE**FY 2013 PERFORMANCE AT-A-GLANCE





|   | Total | Contracts | & | Capital | \$40, | 011,4 | 480 |
|---|-------|-----------|---|---------|-------|-------|-----|
| 4 |       |           |   |         |       |       |     |

Total Jobs Created and Retained......932

# \$40 MILLION

IN CONTRACTS AND CAPITAL

**Memphis MBDA Business Ce