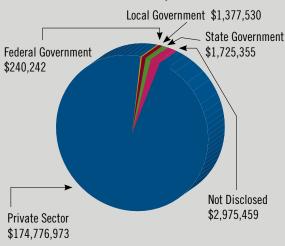

#### MBDA CLIENT ASSISTANCE BY SECTOR

#### MBDA CLIENT ASSISTANCE BY INDUSTRY

**VALUE OF** 

|               | TRANSACTIONS  |
|---------------|---------------|
| Construction  | \$ 23,978,316 |
| Manufacturing | 585,500,000   |
| Services      | 33,549,518    |