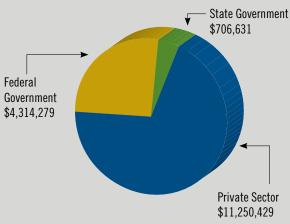

### ALABAMA FY 2013 PERFORMANCE AT-A-GLANCE

|  | Total | Contracts | & | Capital | \$640, | 027 | ,834 |
|--|-------|-----------|---|---------|--------|-----|------|
|--|-------|-----------|---|---------|--------|-----|------|

Total Jobs Created and Retained......653

### \$640 MILLION

IN CONTRACTS AND CAPITAL

#### **Contracts & Capital**