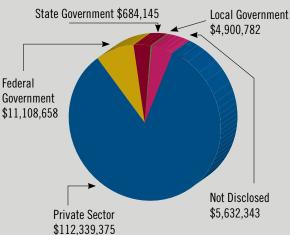

--------|---------------|
| Finance, Insurance<br>& Real Estate | 1,026,000     |
| Services                            | 106,270,644   |

# **GEORGIA**FY 2013 PERFORMANCE AT-A-GLANCE





| Total | Contracts | & | Capital | \$134 | ,665, | 303 |
|-------|-----------|---|---------|-------|-------|-----|
|       |           |   |         |       |       |     |

Total Jobs Created and Retained......1,201

# \$134 MILLION

IN CONTRACTS AND CAPITAL

#### **Atlanta MBDA Business Center**

75 5th Street, NW Suite 300 Atlanta, GA 30308 Donna Ennis 404-894-2096 donna.ennis@innovate.gatech.edu 1,201
FY 2013 JOBS CREATED AND RETAINED

#### TOTAL JOBS EACH YEAR FY 2009-13



\*Jobs retained were not tracked prior to fiscal year 2012.

#### MBDA CLIENT ASSISTANCE BY SECTOR

#### Contracts & Capital



#### MBDA CLIENT ASSISTANCE BY INDUSTRY

VALUE OF

|                 | TRANSACTIONS  |
|-----------------|---------------|
| Construction    | \$ 97,672,725 |
| Manufacturing   | 12,672,725    |
| Retail Trade    | 686,025       |
| Services        | 23,240,528    |
| Wholesale Trade | 366,024       |







|   | Total | Contracts | & | Capital | \$<br>172, | 132, | 220 |
|---|-------|-----------|---|---------|------------|------|-----|
| _ |       |           |   |         |            |      |     |

Total Jobs Created and Retained......315

# \$172 MILLION

IN CONTRACTS AND CAPITAL

#### Honolulu MBDA Business Center

2404 Maile Way, A414b Honolulu, HI 96822 Dana Hauanio 808-956-0850 dhauanio@honolulu-mbdc.org 315
FY 2013 JOBS CREATED AND RETAINED

#### **TOTAL JOBS EACH YEAR FY 2009