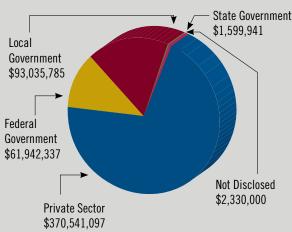

# **ARIZONA**FY 2013 PERFORMANCE AT-A-GLANCE

| Total Contracts & Capital\$587,397 | ,888 |
|------------------------------------|------|
|------------------------------------|------|

Total Jobs Created and Retained......1,999

### \$587 MILLION

IN CONTRACTS AND CAPITAL

#### MBDA CLIENT ASSISTANCE BY SECTOR