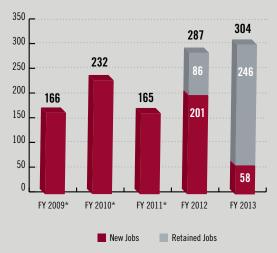

# 653 FY 2013 JOBS CREATED AND RETAINED

#### **TOTAL JOBS FY 2009-13**

\*Jobs retained were not tracked prior to fiscal year 2012.