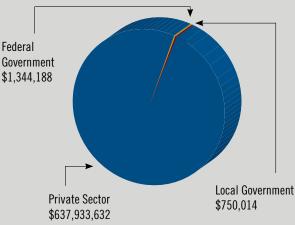

### ALABAMA FY 2013 PERFORMANCE AT-A-GLANCE

|  | Total | Contracts | & | Capital | \$640, | 027 | ,834 |
|--|-------|-----------|---|---------|--------|-----|------|
|--|-------|-----------|---|---------|--------|-----|------|

### \$640 MILLION

IN CONTRACTS AND CAPITAL

#### MBDA CLIENT ASSISTANCE BY SECTOR

#### **Contracts & Capital**