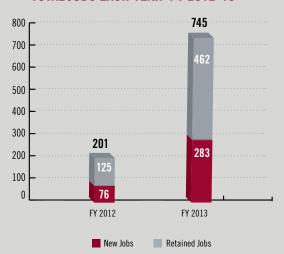

# MINNESOTA FY 2013 PERFORMANCE AT-A-GLANCE

| Total | Contracts | & | Capital | .\$103 | ,086, | 808 |
|-------|-----------|---|---------|--------|-------|-----|
|       |           |   |         |        |       |     |

Total Jobs Created and Retained......745

# 745 FY 2013 JOBS CREATED AND RETAINED

#### TOTAL JOBS EACH YEAR FY 2012-13