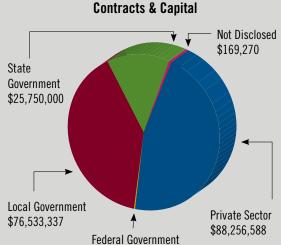

#### MBDA CLIENT ASSISTANCE BY INDUSTRY

**VALUE OF** 

**TRANSACTIONS** 

\$1,095

| Construction                        | \$ 83,413,646 |
|-------------------------------------|---------------|
| Finance, Insurance<br>& Real Estate | 1,026,000     |
| Services                            | 106,270,644   |