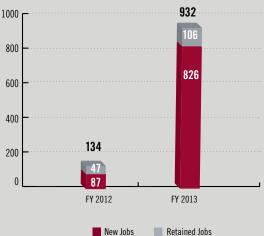

Total Jobs Created and Retained......653

# 653 FY 2013 JOBS CREATED AND RETAINED

#### **TOTAL JOBS FY 2009-13**

\*Jobs retained were not tracked prior to fiscal year 2012.