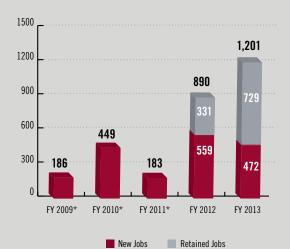

#### TOTAL JOBS EACH YEAR FY 2009-13

\*Jobs retained were not tracked prior to fiscal year 2012.