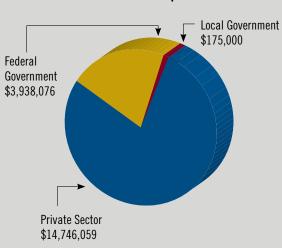

# **TENNESSEE**FY 2013 PERFORMANCE AT-A-GLANCE

|   | Total | Contracts | & | Capital | \$40, | 011,4 | 480 |
|---|-------|-----------|---|---------|-------|-------|-----|
| 4 |       |           |   |         |       |       |     |

#### MBDA CLIENT ASSISTANCE BY INDUSTRY

**VALUE OF** 

|                                                | TRANSACTIONS  |
|------------------------------------------------|---------------|
| Construction                                   | \$ 17,947,790 |
| Manufacturing                                  | 649,000       |
| Services                                       | 15,144,767    |
| Transportation, Warehousing & Public Utilities | 9,269,922     |