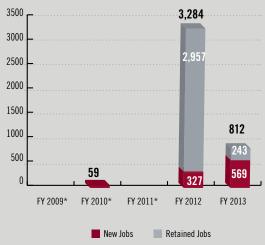

# **TENNESSEE**FY 2013 PERFORMANCE AT-A-GLANCE

|   | Total | Contracts | & | Capital | \$40, | 011,4 | 480 |
|---|-------|-----------|---|---------|-------|-------|-----|
| 4 |       |           |   |         |       |       |     |

Total Jobs Created and Retained......932

# \$40 MILLION

IN CONTRACTS AND CAPITAL

**Memphis MBDA Business Center** 

158 Madison Avenue Suite 101 Memphis, TN 38103 Dino Hull 901-528-1432 dhull@mmbc-memphis.org 932

FY 2013 JOBS CREATED AND RETAINED

#### TOTAL JOBS EACH YEAR FY 2012-13