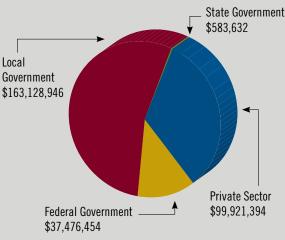

#### MBDA CLIENT ASSISTANCE BY INDUSTRY

|                                                | VALUE OF<br>TRANSACTIONS |
|------------------------------------------------|--------------------------|
| Construction                                   | \$ 227,156,129           |
| Finance, Insurance                             | 557,033                  |
| & Real Estate                                  |                          |
| Manufacturing                                  | 201,372,787              |
| Retail Trade                                   | 1,324,363                |
| Services                                       | 65,049,477               |
| Transportation, Warehousing & Public Utilities | 970,950                  |