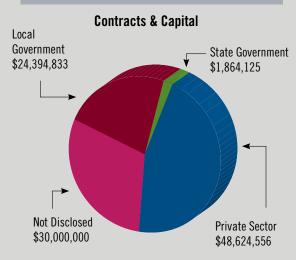

#### **Contracts & Capital**

| Total Contracts & Capital       | \$69,559,990 |
|---------------------------------|--------------|
| Total Jobs Created and Retained | 45           |