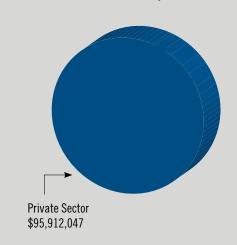

# MICHIGAN FY 2013 PERFORMANCE AT-A-GLANCE

| Total | Contracts & | Capita  | l       | \$95,912 | 2,047 |
|-------|-------------|---------|---------|----------|-------|
| Total | Johs Create | d and R | etained |          | .812  |

#### MBDA CLIENT ASSISTANCE BY SECTOR

**Contracts & Capital** 