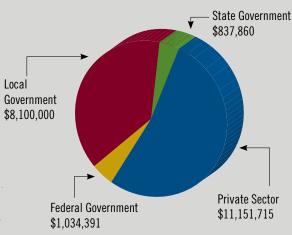

### LOUISIANA FY 2013 PERFORMANCE AT-A-GLANCE

| Total | Contracts &  | Capital |        | \$104,0 | 47,0 | 84 |
|-------|--------------|---------|--------|---------|------|----|
| Total | Jobs Created | and Re  | tained |         | 1.3  | 63 |

#### MBDA CLIENT ASSISTANCE BY SECTOR

#### **Contracts & Capital**