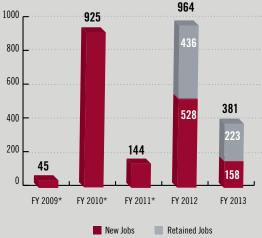

# 653 FY 2013 JOBS CREATED AND RETAINED

#### **TOTAL JOBS FY 2009-13**

\*Jobs retained were not tracked prior to fiscal year 2012.