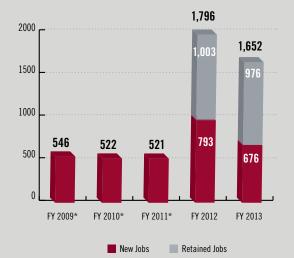

3,025 **FY 2013 JOBS CREATED** AND RETAINED

#### **TOTAL JOBS EACH YEAR FY 2009-13**

\*Jobs retained were not tracked prior to FY 2012.

Retained Jobs