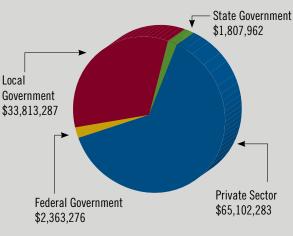

#### FY 2013 PERFORMANCE AT-A-GLANCE

| Total Contracts & Capital   | \$529,449,160 |
|-----------------------------|---------------|
| Fresno                      | \$117,626,045 |
| Los Angeles                 | \$85,516,301  |
| Riverside                   | \$202,398,569 |
| San Francisco**             | N/ <i>F</i>   |
| San Jose                    | \$123,908,244 |
| Total Jobs Created and Reta | ained 3,025   |
| Fresno                      | 1,653         |
| Los Angeles                 | 618           |
| Riverside                   | 275           |
| Can Francisco**             | NI//          |

3,025 **FY 2013 JOBS CREATED** AND RETAINED

#### MBDA CLIENT ASSISTANCE BY SECTOR