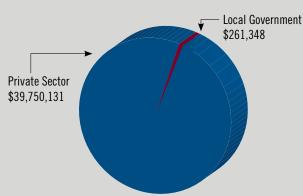

| \$ 34,430,760 |
| Finance, Insurance<br>& Real Estate | 291,944       |
| Manufacturing                       | 5,000         |
| Services                            | 4,018,973     |
| Wholesale Trade                     | 302,923       |

# **TENNESSEE**FY 2013 PERFORMANCE AT-A-GLANCE





|   | Total | Contracts | & | Capital | \$40, | 011,4 | 480 |
|---|-------|-----------|---|---------|-------|-------|-----|
| 4 |       |           |   |         |       |       |     |

Total Jobs Created and Retained......932

# \$40 MILLION

IN CONTRACTS AND CAPITAL

**Memphis MBDA Business Center** 

158 Madison Avenue Suite 101 Memphis, TN 38103 Dino Hull 901-528-1432 dhull@mmbc-memphis.org 932

FY 2013 JOBS CREATED AND RETAINED

#### MBDA CLIENT ASSISTANCE BY SECTOR

**Contracts & Capital** 



#### TOTAL JOBS EACH YEAR FY 2012-13



#### MBDA CLIENT ASSISTANCE BY INDUSTRY

**VALUE OF** 

|                                                | TRANSACTIONS  |
|------------------------------------------------|---------------|
| Construction                                   | \$ 17,947,790 |
| Manufacturing                                  | 649,000       |
| Services                                       | 15,144,767    |
| Transportation, Warehousing & Public Utilities | 9,269,922     |

### *TEXAS*

#### FY 2013 PERFORMANCE AT-A-GLANCE





| Total Contracts & Capital | \$301,110,426 |
|---------------------------|---------------|
| Dallas                    | \$151,000,200 |
| El Paso                   |               |
| Houston**                 | N/A           |
| San Antonio