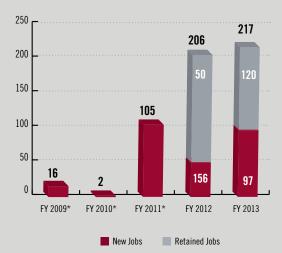

| Total Contracts & Capital       | .\$42,208,700 |
|---------------------------------|---------------|
| Total Jobs Created and Retained | 217           |

# \$42 MILLION

IN CONTRACTS AND CAPITAL

Las Vegas MBDA Business Center 626 South Ninth Street

626 South Ninth Street
Las Vegas, NV 89101
Ernest Fountain
702-382-9522
ernest.fountain@lasvegasmbdacenter.com

217
FY 2013 JOBS CREATED AND RETAINED

#### TOTAL JOBS EACH YEAR FY 2009-13

\*Jobs retained were not tracked prior to fiscal year 2012.