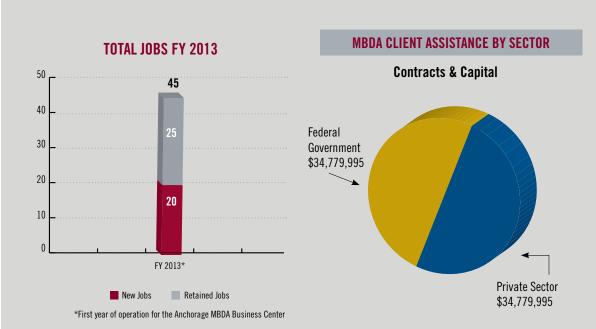

| Total Contracts & Capital       | \$69,559,990 |
|---------------------------------|--------------|
| Total Jobs Created and Retained | 45           |

# \$69 MILLION

IN CONTRACTS AND CAPITAL

#### **Anchorage MBDA Business Center**

4500 Diplomacy Drive Suite 202 Anchorage, AK 99508 Nolan Klouda 907-786-5458 nfklouda@uaa.alaska.edu

#### MBDA CLIENT ASSISTANCE BY INDUSTRY

VALUE OF TRANSACTIONS

Construction \$69,559,990

#### **TOTAL JOBS FY 2013**

<sup>\*</sup>First year of operation for the St. Louis MBDA Business Center.