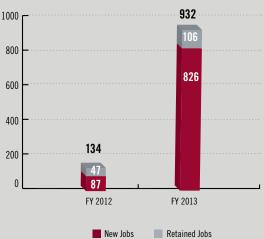

# **TENNESSEE**FY 2013 PERFORMANCE AT-A-GLANCE





| Total Contracts & Capital\$40,011,4 | 80 |
|-------------------------------------|----|
|-------------------------------------|----|

Total Jobs Created and Retained......932

# \$40 MILLION

IN CONTRACTS AND CAPITAL

### **Memphis MBDA Business Center**

158 Madison Avenue Suite 101 Memphis, TN 38103 Dino Hull 901-528-1432 dhull@mmbc-memphis.org 932

FY 2013 JOBS CREATED AND RETAINED

### MBDA CLIENT ASSISTANCE BY SECTOR

### **Contracts & Capital**



# **TOTAL JOBS EACH YEAR FY 2012-13**



# MBDA CLIENT ASSISTANCE BY INDUSTRY

**VALUE OF** 

|                                                | TRANSACTIONS  |
|------------------------------------------------|---------------|
| Construction                                   | \$ 17,947,790 |
| Manufacturing                                  | 649,000       |
| Services                                       | 15,144,767    |
| Transportation, Warehousing & Public Utilities | 9,269,922     |

Contracts, capital transactions, and jobs created/retained are verified by MBDA headquarters staff. MBDA performance data is maintained in the Agency's CRM database and was retrieved for this report on December 17, 2013.