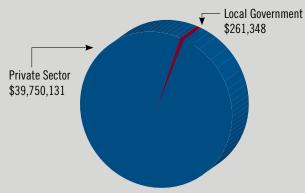

# **TENNESSEE**FY 2013 PERFORMANCE AT-A-GLANCE





| Total Contracts & Capital\$40,011,4 | 80 |
|-------------------------------------|----|
|-------------------------------------|----|

Total Jobs Created and Retained......932

# \$40 MILLION

IN CONTRACTS AND CAPITAL

### **Memphis MBDA Business Center**

158 Madison Avenue Suite 101 Memphis, TN 38103 Dino Hull 901-528-1432 dhull@mmbc-memphis.org 932

FY 2013 JOBS CREATED AND RETAINED

### MBDA CLIENT ASSISTANCE BY SECTOR

### **Contracts & Capital**



# **TOTAL JOBS EACH YEAR FY 2012-13**



# MBDA CLIENT ASSISTANCE BY INDUSTRY

**VALUE OF** 

|                                                | TRANSACTIONS  |
|------------------------------------------------|---------------|
| Construction                                   | \$ 17,947,790 |
| Manufacturing                                  | 649,000       |
| Services                                       | 15,144,767    |
| Transportation, Warehousing & Public Utilities | 9,269,922     |

Contracts, capital transactions, and jobs created/retained are verified by MBDA headquarters staff. MBDA performance data is maintained in the Agency's CRM database and was retrieved for this report on December 17, 2013.