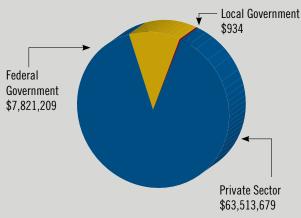

#### **Contracts & Capital**

### MBDA CLIENT ASSISTANCE BY INDUSTRY

**VALUE OF** 

|               | TRANSACTIONS  |
|---------------|---------------|
| Construction  | \$ 64,490,404 |
| Manufacturing | 174,584       |
| Services      | 6,670,834     |