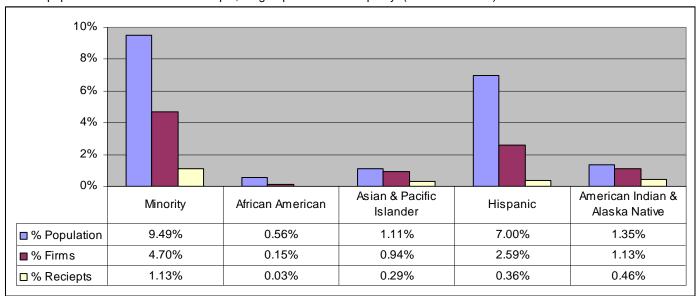

### Parity<sup>2</sup>:

In the State of Idaho, no groups have achieved parity, in terms of population size and business ownership. (See below chart). In terms of population size and annual receipts, no group has achieved parity. (See below chart).