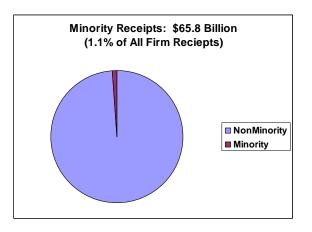

### **Demographic and Business Statistics**

• 1997 Total Population: 1,210,638 persons

Total Firms: 109,758 firms

Annual sales of all firms in the State: \$65.8 billion
1997 Total Minority Population: 114,867 persons

• Total Minority-Owned Firms: 5,164 firms

Annual sales of Minority-owned firms in State: \$744.2 million

• Total African American-owned firms: 164 firms

Annual sales from African American-owned firms: \$17.5 million