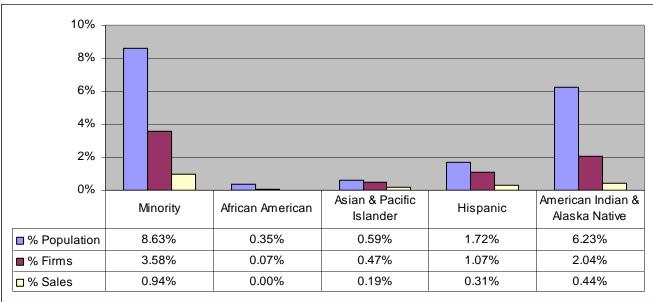

## Parity<sup>2</sup>:

In the State of Montana, no groups have achieved parity, in terms of population size and business ownership. (See below chart). In terms of population size and annual receipts, no group has achieved parity. (See below chart).