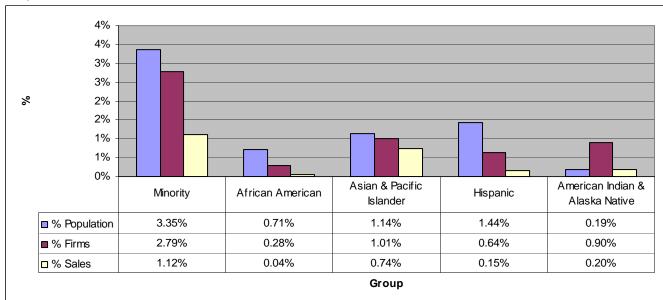

#### Parity<sup>2</sup>:

In the State of New Hampshire, the American Indian & Alaska Native group has achieved parity, in terms of population size and business ownership. (See below chart). In terms of population size and annual receipts, no group has achieved parity. (See below chart).