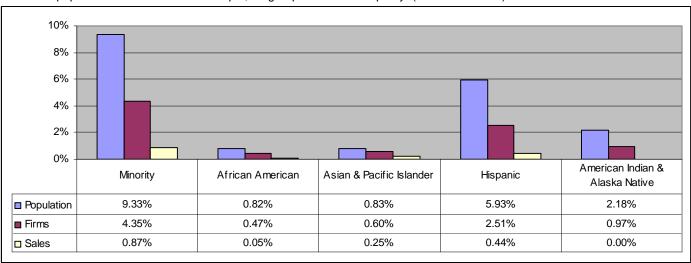

## Parity<sup>2</sup>:

In the State of Wyoming, no groups have achieved parity, in terms of population size and business ownership. (See below chart). In terms of population size and annual receipts, no group has achieved parity. (See below chart).